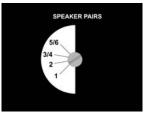

#### ADJUSTABLE IMPEDANCE MATCHING

Determine the number of speaker pairs that are to be installed on one speaker output. Then, set the speaker pair to that number.

## **INSTALLATION**

- 1) Set adjustable impedance matching selector using a flat-head screwdriver. (see ADJUSTABLE IMPEDANCE MATCHING for more information).
- 2) Connect each pair of speakers to the desired speaker output. It is a good idea for each speaker output to be in the OFF position.
- Connect the amplifier output to the either A or B input. Now set each volume control to the input that the amplifier was installed to. (see A/B SOURCE INPUT SELECTION for more information).
- 4) Set the amplifier or receiver to the lowest volume setting.
- 5) Set each volume control to the maximum volume setting (fully clockwise). Be sure each speaker output is in the ON position.
- 6) Slowly increase the amplifier or receiver volume level until you reach the maximum listening level desired.
- 7) Finally, lower the volume control level. Volume control setting is now complete.