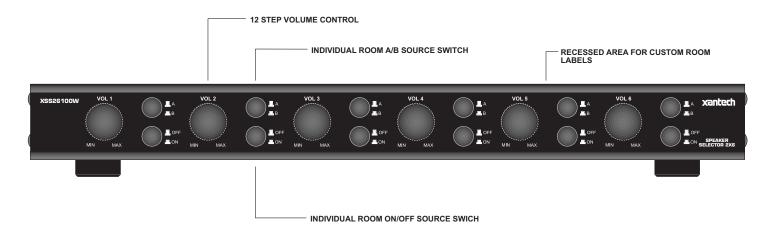

## **SPECIFICATIONS**

- Source input selectable, A or B switches.
- Dimensions: 17.5" W x 2.5" H x 6.25" L (with feet installed)
- Frequency response: 20Hz to 20kHz ± 1dB
- Attenuation: 11 steps plus OFF.
- Adjustable impedance matching. 4- or 8-Ohm speaker compatible.
- Recessed area allows the use of custom labels or fine permanent markings.
- Removable screw terminal connectors used with 12 to 22 AWG wiring.
- Rack-mount ears and hardware included.

#### A/B SOURCE INPUT SELECTION

The XSS26100W provides the ability for two amplifiers to be connected and active at the same time. Each speaker output can select either an A or B source input independently.

### **ON/OFF OUTPUT SELECTION**

The XSS26100W provides the ability for each speaker output to be turned ON or OFF independently. Though it is possible to also turn off a speaker output by turning the volume control to OFF, this feature allows the speaker output to maintain its previous set volume.

#### **VOLUME CONTROL**

The XSS26100W provides a volume control with 11 steps of attenuation and an OFF position. Each speaker output can be independently controlled.

- Turning the volume knob clockwise will increase the volume.
- Turning the volume knob counter-clockwise will decrease the volume.

#### LABEL INSTALLATION

- 1) Using the included labels, select the description that best matches your application.
- 2) Peel off the label and apply it to the XSS26100W. Be sure the surface is clean and dry.