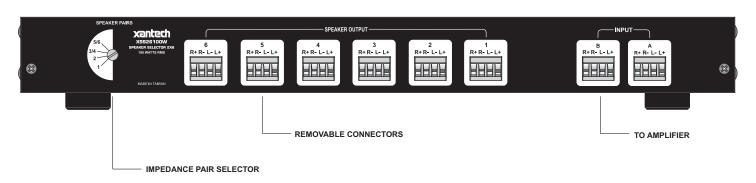

## **SPECIFICATIONS**

- Source input selectable, A or B switches.
- Dimensions: 17.5" W x 2.5" H x 6.25" L (with feet installed)
- Frequency response: 20Hz to 20kHz ± 1dB
- Attenuation: 11 steps plus OFF.
- Adjustable impedance matching. 4- or 8-Ohm speaker compatible.
- Recessed area allows the use of custom labels or fine permanent markings.
- Removable screw terminal connectors used with 12 to 22 AWG wiring.
- Rack-mount ears and hardware included.

#### ADJUSTABLE IMPEDANCE MATCHING

Determine the number of speaker pairs that are to be installed on one speaker output. Then, set the speaker pair to that number.

## **INSTALLATION**

- 1) Set adjustable impedance matching selector using a flat-head screwdriver. (see ADJUSTABLE IMPEDANCE MATCHING for more information).
- 2) Connect each pair of speakers to the desired speaker output. It is a good idea for each speaker output to be in the OFF position.
- Connect the amplifier output to the either A or B input. Now set each volume control to the input that the amplifier was installed to. (see A/B SOURCE INPUT SELECTION for more information).
- 4) Set the amplifier or receiver to the lowest volume setting.
- 5) Set each volume control to the maximum volume setting (fully clockwise). Be sure each speaker output is in the ON position.
- 6) Slowly increase the amplifier or receiver volume level until you reach the maximum listening level desired.
- 7) Finally, lower the volume control level. Volume control setting is now complete.