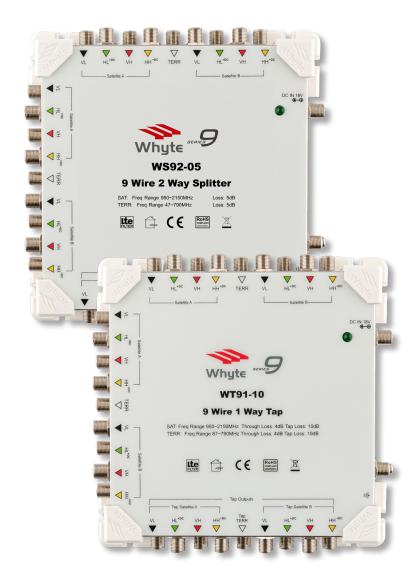

WT91-10 | WS92-05

- 4 Years Warranty
- > 8 SAT + 1 TERR Inputs
- > 2 x 8 SAT + 1 TERR Outputs
- ➤ LTE Filter rejects 4G interference
- ➤ 18V Auxiliary Input injects power to the HL & HH trunk lines
- Green LED indicates DC power present
- Compact size
- Colour coded inputs & outputs
- Comes with 9 F-Type couplers for easy connection to all Series 9 products

The Whyte Series 9 Splitter WS92-05 is a passive device designed to be used with the Whyte Series 9 IRS Multiswitch Range.

The WT91-10 10db Tap enables further flexiblity for your system design.

The WS92-05 Splitter and WT91-10 Tap comes with 9 F-type Couplers for quick & easy insertion in to a cascade of Series 9 Multiswitches.

| MODEL                                       |      | WT91-10            | WT92-05            |
|---------------------------------------------|------|--------------------|--------------------|
| Frequency                                   | SAT  | 950-2150MHz        | 950-2150MHz        |
|                                             | TERR | 87-790MHz          | 87-790MHz          |
| Inputs (F-Type Connector)                   |      | 8 SAT + 1 TERR     | 8 SAT + 1 TERR     |
| Outputs (F-Type Connector)                  |      | 2x 8 SAT + 2x TERR | 2x 8 SAT + 2x TERR |
| DC Input (Injection of DC applied to)       |      | SAT Trunk HL + HH  | SAT Trunk HL + HH  |
| DC Pass Trunk to Tap                        | SAT  | YES                | YES                |
|                                             | TERR | NO                 | NO                 |
| DC Pass Trunk to Trunk                      | SAT  | YES                | ~                  |
|                                             | TERR | NO                 | ~                  |
| Trunk Through Loss                          | SAT  | 2dB±1dB            | ~                  |
|                                             | TERR | 2dB±1dB            | ~                  |
| Tap Loss                                    | SAT  | 10dB               | 4dB±1dB            |
|                                             | TERR | 10dB               | 4dB±1dB            |
| Fixed Slope Tap (SAT)                       |      | 4dB                | 4dB                |
| Isolation                                   |      | >30dB              | >30db              |
| Max Current Pass<br>(Trunk/Trunk Trunk/Tap) |      | 2A                 | 2A                 |
| Power Indication                            |      | LED                | LED                |
| Dimensions W x L x H (mm)                   |      | 175 x 175 x 43     | 175 x 175 x 43     |
| Weight                                      |      | 514g               | 600g               |