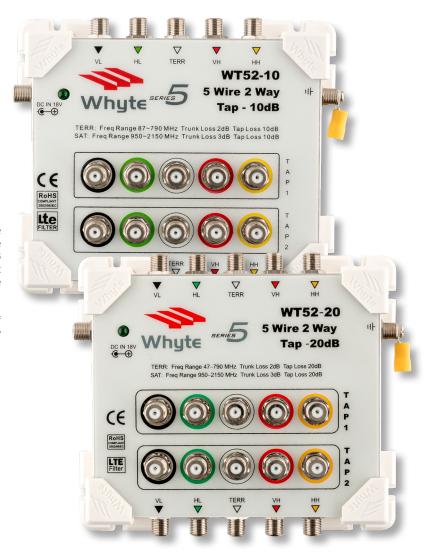

Whyte Series 5 Taps & Splitters are a range of 5 wire passive devices that distribute Satellite and Terrestrial Signals. The range includes 1 way, 2 way and 3 way Taps with either a 10dB or 20dB tap off and a 2 way Splitter. For ease of installation, each unit comes complete with high quality colour coded 600mm F-type leads.

This enables the Multiswitches to be positioned either side of the Tap or Splitter, and to be orientated vertically or horizontally depending on available space.

| MODEL                                 |      | WT52-10            | WT52-20            |
|---------------------------------------|------|--------------------|--------------------|
| Frequency                             | SAT  | 950-2150MHz        | 950-2150MHz        |
|                                       | TERR | 87-790MHz          | 87-790MHz          |
| Inputs (F-Type Connector)             |      | 4 SAT + 1 TERR     | 4 SAT + 1 TERR     |
| Outputs (F-Type Connector)            |      | 3x 4 SAT + 3x TERR | 3x 4 SAT + 3x TERR |
| DC Input (Injection of DC applied to) |      | HL + HH SAT        | HL + HH SAT        |
| DC Pass Trunk to Tap                  | SAT  | YES                | YES                |
|                                       | TERR | NO                 | NO                 |
| DC Pass Trunk to Trunk                | SAT  | YES                | YES                |
|                                       | TERR | NO                 | NO                 |
| Trunk Through Loss                    | SAT  | 2dB±1dB            | 2dB±1dB            |
|                                       | TERR | 2dB±1dB            | 2dB±1dB            |
| Tap Loss                              | SAT  | 10dB               | 20dB               |
|                                       | TERR | 10dB               | 20dB               |
| Fixed Slope Taps (SAT)                |      | 4dB                | 4dB                |
| Isolation                             |      | >30dB              | >30dB              |
| Max Current Pass                      |      | 0.4                | 2A                 |
| (Trunk/Trunk Trunk/Tap)               |      | 2A                 | ZA ZA              |
| Power Indication                      |      | LED                | LED                |
| Dimensions W x L x H (mm)             |      | 156 x 136 x 43     | 156 x 136 x 43     |
| Tap Leads Included                    |      | YES - 2 Sets       | YES - 2 Sets       |
| Weight                                |      | 418g               | 414g               |