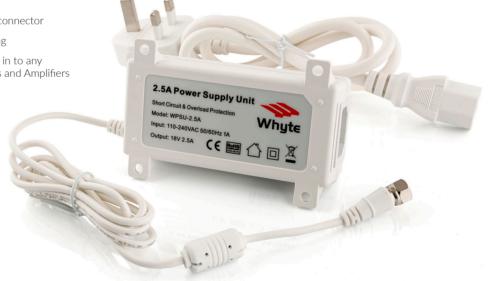

## 2.5A POWER SUPPLY UNIT (WPSU-2.5A)

- > 2.5A 18V IRS Power Supply Unit
- Heavy duty designed for continuous use at full rating
- ➤ Suitable for medium to large IRS Systems
- ➤ 80cm mains lead with UK plug
- ➤ 120cm DC lead with heavy duty F-connector
- Fixing tags suitable for wall mounting
- Power can be conveniently inserted in to any Whyte Multiswitches, Taps, Splitters and Amplifiers