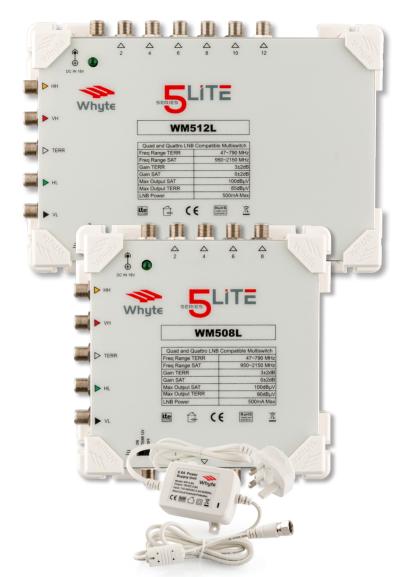

## Series 5 Lite Multiswitches

## WM508L | WM512L

- 4 Years Warranty
- Colour coded inputs
- LED power indicator
- ➤ Gain SAT OdB TERR 3dB
- Inbuilt High-Rejection LTE 4G filter
- Industry leading performance at a competitive price
- ➤ Includes separate Power Supply Unit with F-Type DC Lead
- > Switchable 12V supply to power Mast Head Amplifier
- High quality Standalone Multiswitch with 4 years warranty
- Adequate clearance to route cables under the Multiswitch

The Whyte Series 5 Lite range is designed for domestic installations as well as for small apartment blocks. The range is compatible with both Quad and Quattro LNB's and comes in sizes ranging from 8 way to 32 way.

Each unit comes complete with a separate PSU which enables the installation of the Multiswitch in areas where mains supply is not available, such as lofts and outdoor cabinets.

The PSU can be conveniently located close to a mains supply and the DC F-Type lead can be extended using "Benchmarked" coaxial cable. A switchable 12V supply is provided which can power a Terrestrial Mast Head Amplifier if required.

Supplied with Power Unit (WPSU-0.8A)

| MODEL                                          |                               | WM508L           | WM512L           |
|------------------------------------------------|-------------------------------|------------------|------------------|
| Frequency Range                                | SAT                           | 950-2150MHz      | 950-2150MHz      |
|                                                | TERR                          | 87-790MHz        | 87-790MHz        |
| Input (F-Type Female)                          |                               | 4 SAT + 1 TERR   | 4 SAT + 1 TERR   |
| Tap Outputs (F-Type Female)                    |                               | 8                | 12               |
| Gain                                           | SAT                           | 0±2dB            | 0±2dB            |
|                                                | TERR                          | 3±2dB            | 3±2dB            |
| Return Loss                                    | SAT Trunk Input               | >8dB             | >8dB             |
|                                                | TERR Trunk Input              | >8dB             | >8dB             |
| Max Output Level                               | SAT (IMA <sup>3</sup> -35dB)  | 100dBμV          | 100dBμV          |
|                                                | TERR (IMA <sup>3</sup> -60dB) | >85dBµV          | >85dBμV          |
| Isolation                                      | Trunk-Trunk                   | ≥28dB            | ≥28dB            |
|                                                | Cross-Polar                   | ≥25dB            | ≥25dB            |
|                                                | Tap-Tap (SAT)                 | ≥25dB            | ≥25dB            |
|                                                | Tap-Tap (TERR)                | ≥23dB            | ≥23dB            |
|                                                | Rejection                     | ≥20dB            | ≥20dB            |
| Impedance                                      |                               | 75Ω              | 75Ω              |
| Switching Commands                             | Legacy                        | 13/18V / 22kHz   | 13/18V / 22kHz   |
| Power Supply Voltage                           |                               | 18V DC           | 18V DC           |
| Powering                                       | Via DC In                     | YES              | YES              |
| Power Consumption (Max) @ 18V                  |                               | 100mA            | 100mA            |
| Power Indication                               |                               | LED              | LED              |
| 18V DC 800mA PSU Included (WPSU-0.8A)          |                               | YES              | YES              |
| Masthead Supply (Switchable)                   | TERR Input Only               | 12V DC 100mA     | 12V DC 100mA     |
| Earth Lug                                      |                               | Up to 6mm² core  | Up to 6mm² core  |
| Dimensions including earth bars W x L x H (mm) |                               | 150 x 150 x 43mm | 214 x 150 x 43mm |
| Weight                                         |                               | 402g             | 546g             |