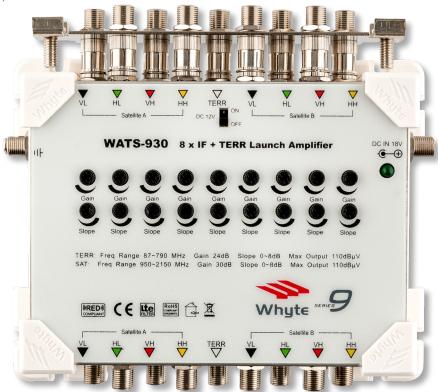

## Series 9 Launch Amplifier

**WATS-930** 

- 4 Years Warranty
- Red Compliant
- > 9 x SAT + 1 x TERR Input & Outputs
- ➤ Gain Control to all inputs
- Comes with Earth Bars fitted
- Use as standalone when powered with a Whyte PSU
- Slope Control to all inputs

- Switchable 12V DC Supply to Terrestrial input
- ► LTE Filter rejects 4G interference
- Colour coded inputs & outputs
- Compact size
- → 18V Auxiliary Input powers the amplifier & injects power to the HL & HH trunk

The RED Compliant Whyte WATS-930 is a  $8 \times SAT$  and  $1 \times Terrestrial$  Launch Amplifier that is compact and powerful. It may be utilised as a Launch Amplifier or as a Line Amplifier, and can be powered directly via the 18V Auxiliary Input or line powered via the HH and HL trunk lines. For ease of installation, the WATS-930 Launch Amplifier can be connected directly to a cascade of Series 9 Multiswitches using F-type couplers.