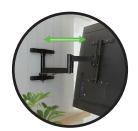

# Model VODLF125-B2

Slim Profile places TV just 2.74" from wall

Outdoor rated mount with the use of corrosion-resistant coating and stainless steel hardware

**Tilt** and **swivel** for a great view from **any seat** 

Motion lock holds TV in desired position

Extends 25" from the wall

**Easily** adjust leveling and height

Vertual Axis™ tilt allows for easy TV adjustments

Add a **padlock** for added **security** 

#### **SWIVEL**

Up to 44° left and right\*
\*Based on 65" TV size