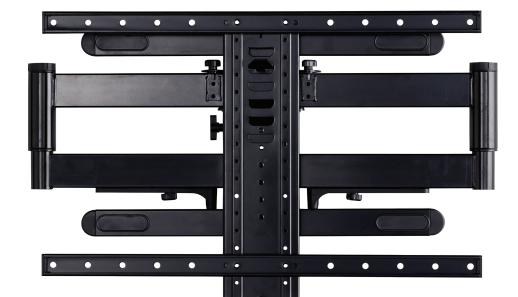

# Model VODLF125-B2

Slim Profile places TV just 2.74" from wall

Outdoor rated mount with the use of corrosion-resistant coating and stainless steel hardware

**Tilt** and **swivel** for a great view from **any seat** 

Motion lock holds TV in desired position

Extends 25" from the wall

**Easily** adjust leveling and height

Vertual Axis™ tilt allows for easy TV adjustments

Add a **padlock** for added **security** 

# PRODUCT DIMENSIONS (W X D X H)

26.97"W x 2.74"D x 17.01"H / 685 mm x 69.5 mm x 432 mm