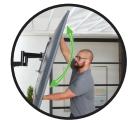

Motion lock holds TV in desired position

Extends 25" from the wall

**Easily** adjust leveling and height

Vertual Axis™ tilt allows for easy TV adjustments

Add a **padlock** for added **security** 