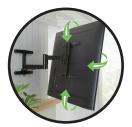

# Model VODLF125-B2

Slim Profile places TV just 2.74" from wall

Outdoor rated mount with the use of corrosion-resistant coating and stainless steel hardware

**Tilt** and **swivel** for a great view from **any seat** 

Motion lock holds TV in desired position

Extends 25" from the wall

**Easily** adjust leveling and height

Vertual Axis™ tilt allows for easy TV adjustments

Add a **padlock** for added **security** 

#### **SWIVEL**

Up to 44° left and right\*
\*Based on 65" TV size