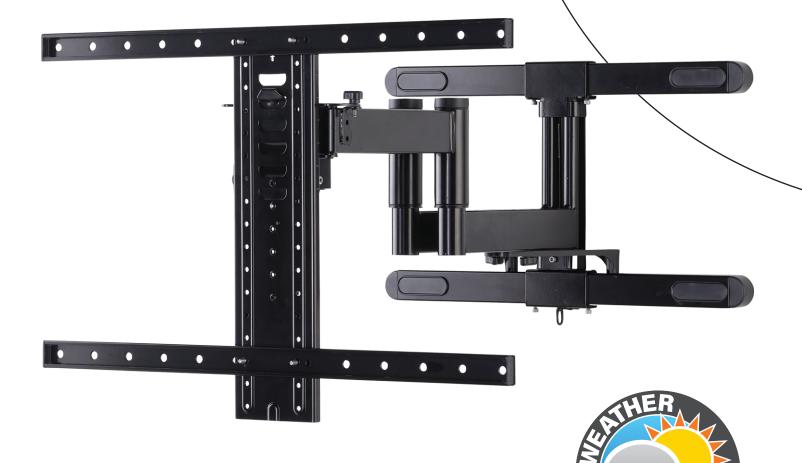

# LARGE OUTDOOR PREMIUM FULL MOTION TV WALL MOUNT FOR TVS 40"-85

The VODLF125 Large Outdoor Full Motion mount provides the optimal viewing experience outside without compromise. This weatherproof full motion mount extends 25" with up to 44° of swivel and motion lock to hold your TV in the desired position. With its weatherproof design using a corrosion-resistant coating and stainless steel hardware, you can enjoy your TV no matter the weather. The VODLF125 offers a stylish industrial design that achieves the ultimate outdoor experience in performance, ease of installation, and the highest level of compatibility. For TVs 40"-85"

# Model VODLF125-B2

Slim Profile places TV just 2.74" from wall

Outdoor rated mount with the use of corrosion-resistant coating and stainless steel hardware

**Tilt** and **swivel** for a great view from **any seat** 

Motion lock holds TV in desired position

Extends 25" from the wall

**Easily** adjust leveling and height

Vertual Axis™ tilt allows for easy TV adjustments

Add a **padlock** for added **security** 