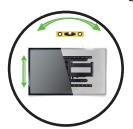

Motion lock holds TV in desired position

Extends 25" from the wall

**Easily** adjust leveling and height

Vertual Axis™ tilt allows for easy TV adjustments

Add a **padlock** for added **security** 

#### **DEPTH FROM WALL**

2.74" / 6.95 cm