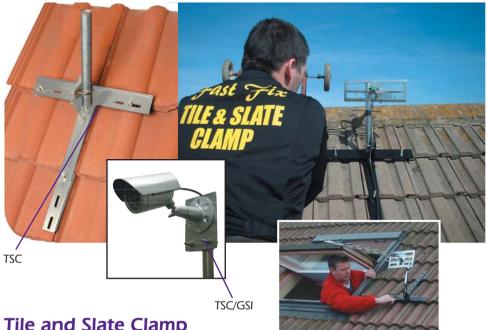

# Tile and Slate Clamp

# **Tile and Slate Clamp**

The tile-and-slate clamp is a non-invasive fastening system with no drilling or lashing required. It can fit to the majority of tile or slate roofs in minutes. Suitable for the installation of aerials, zone 1 satellite dishes and security lighting/CCTV installations.

## Features

- ¥ Ideal where no chimney is available, e.g. terraced housing.
- ¥ Supplied boxed complete with all fixings and mast.
- ¥ Installations at roof height without unsightly large brackets or masting.
- ¥ Can be used as a permanent or temporary fixing.
- ¥ The three slide cleats are the key to the clamp. They make for easy and speedy fitting and also incorporate a safety feature on each cleat.
- ¥ Additional universal security interface to allows lighting/camera to be fitted. (TSC/GSI).
- ¥ Wind tunnel tested.
- ¥ Simple installation with full instruction included.

### Description

TSC Gangway Tile and Slate Clamp Painted TSC/GSL TSC Universal Security CCTV Camera Mount NEW AC200 Fluro Cable Threader

Galvanized finished to BS EN ISO 1461.