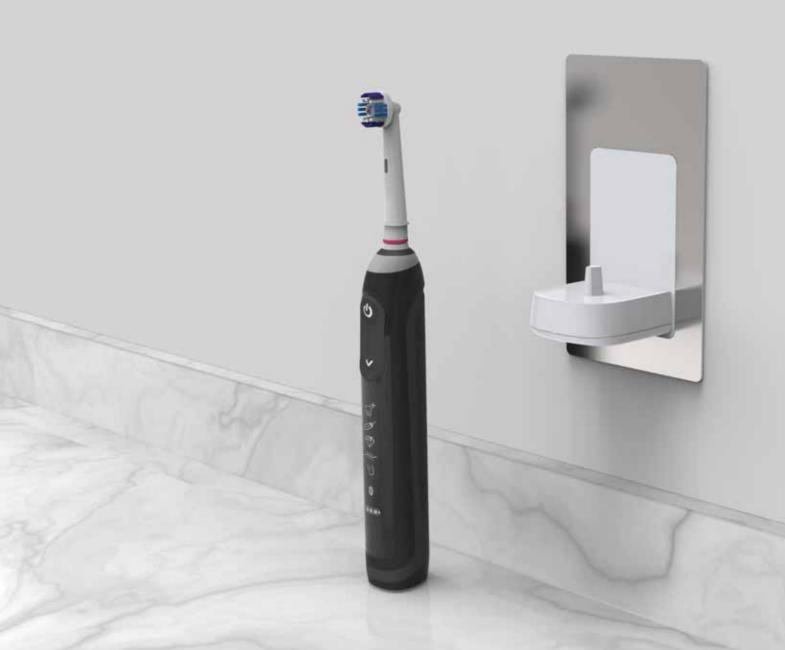

## In-Wall Electric Toothbrush Charger Compatible with Oral B and Braun toothbrushes

ProofVision brings to the market a permanent charging point for the increasingly popular electric toothbrush, getting rid of the messy wires that are currently present.

- ✓ Charges all Oral B / Braun electric toothbrushes
- 2 year warranty
- ✓ No more wires
- ✓ Connect direct to main power supply
- ✓ Easy to install
- ✓ IP44 rated

IP44 rated ( E