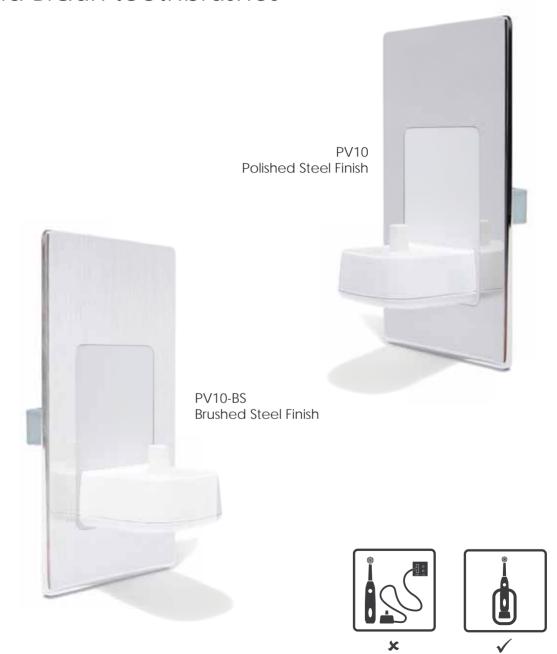

## In-Wall Electric Toothbrush Charger Compatible with Oral B and Braun toothbrushes

ProofVision brings to the market a permanent charging point for the increasingly popular electric toothbrush, getting rid of the messy wires that are currently present.

- ✓ Charges all Oral B / Braun electric toothbrushes
- 2 year warranty
- ✓ No more wires
- ✓ Connect direct to main power supply
- ✓ Easy to install
- ✓ IP44 rated

IP44 rated ( E