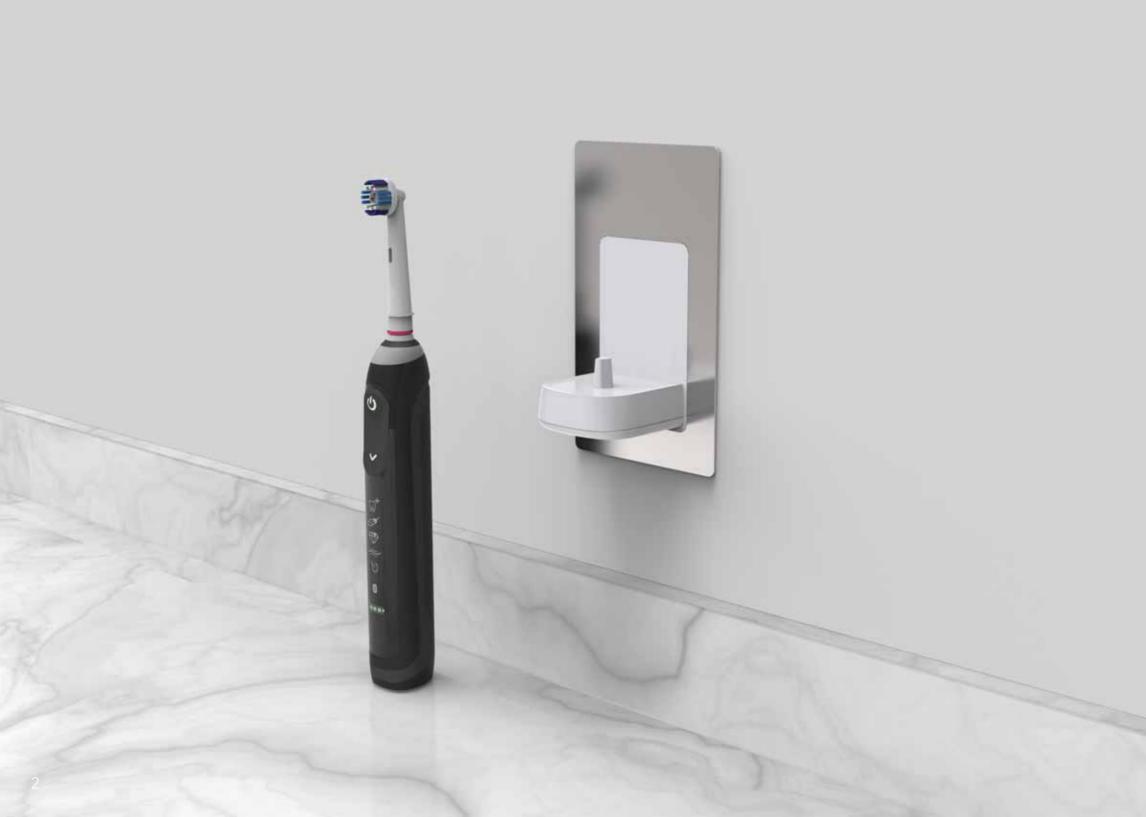

## In-Wall Electric Toothbrush Charger Compatible with Oral B and Braun toothbrushes

ProofVision brings to the market a permanent charging point for the increasingly popular electric toothbrush, getting rid of the messy wires that are currently present.

- ✓ Charges all Oral B / Braun electric toothbrushes
- 2 year warranty
- ✓ No more wires
- ✓ Connect direct to main power supply
- ✓ Easy to install
- ✓ IP44 rated

IP44 rated ( E