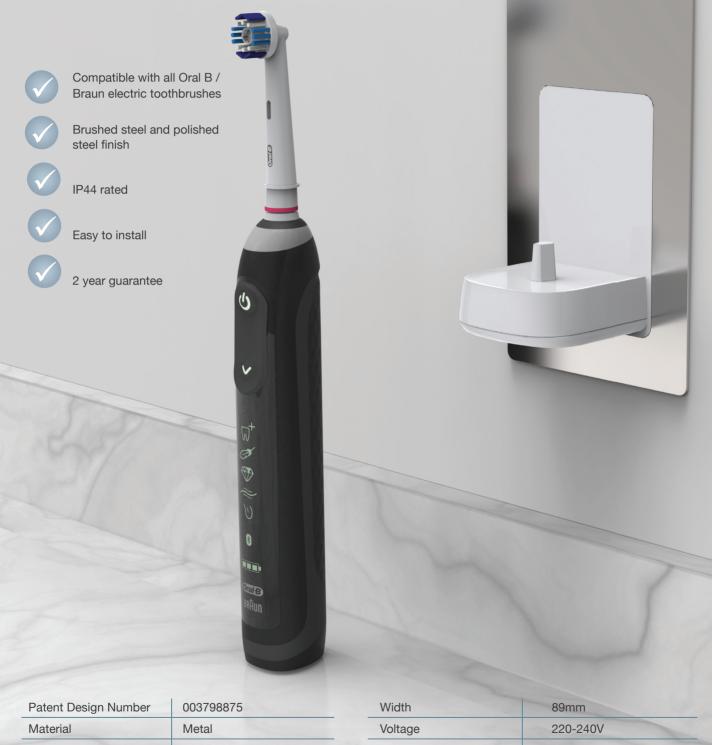

## In-Wall Electric Toothbrush Charger

The In-Wall Electric Toothbrush Charger from ProofVision is designed to solve the common messy-wire frustration associated with charging electric toothbrushes. It sits flush to the wall like a shaver socket, so that no wires are visible and is IP44 rated.

| Patent Design Number | 003798875                  | Width                     | 89mm         |
|----------------------|----------------------------|---------------------------|--------------|
| Material             | Metal                      | Voltage                   | 220-240V     |
| Finish               | Polished and brushed steel | CE Standard               | EN 61558-2-5 |
| Insert Colour        | White                      | Fitting                   | Screwed      |
| Height               | 162mm                      | Ingress Protection Rating | IP44         |
| Depth                | 93.5mm                     | Manufacturer Guarantee    | 2 years      |