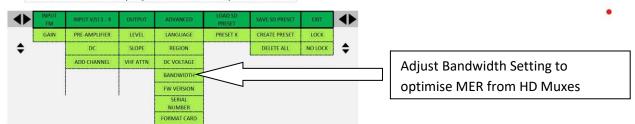

## **Optimising MER on HD Muxes**

It is important to adjust the bandwidth setting in the TMB unit to optimise the MER produced at the Output of the TMB unit for HD Muxes.

It is default to -1000KHz and dependent on the number of Muxes being processed this setting will need to be adjusted accordingly to the optimum setting for the location it is deployed