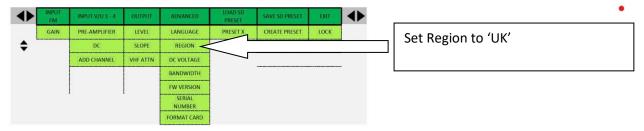

6. Menu overview / Aperçu du menu / Descripción del menú

It is also worth noting that the unit comes defaulted to "EU" and should therefore be set to "UK" on unpacking before inputting any other settings