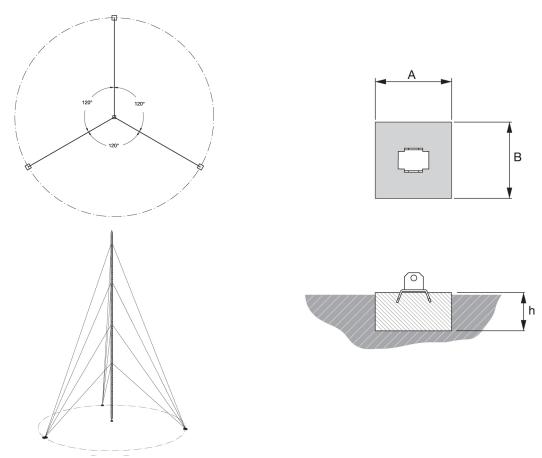

## **Televes**®

Turret base foundation ground plate (Central node) and guy wires foundation ground plates (intermediate/external node).