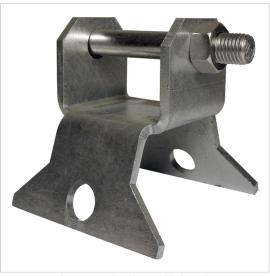

### **Embedded Pivoting base**

#### 180 tower

Embedded pivoting base for the anchoring of a 180 guy-wired braced tower.

Ref.3048 Zinc + RCP

Art.Nr TFK180

**EAN13** 8424450136546

#### **Highlights**

- Anchoring system with union nuts
- Easy and quick mounting
- Fully automated soldering
- 180 tower maximum height: 26.5m (as per calculation conditions)

#### Main features

• Pivoting: guy-wire system installation