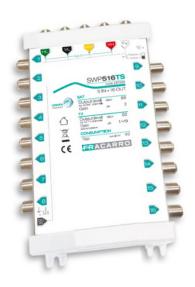

## **SWP516TS**

Compact 5-input multiswitches with dip switches to select active or passive TV gain.

| CODE                            |        | 287520                                                         |
|---------------------------------|--------|----------------------------------------------------------------|
| Inputs                          |        | 4 SAT, 1 TV                                                    |
| Taps                            |        | 16                                                             |
| SAT                             |        |                                                                |
| Bandwidth                       | MHz    | 950-2300                                                       |
| Positive slope gain             | dB     | -3                                                             |
| Max output level (-35dBc 2 tone | ) dBμV | 100                                                            |
| SAT-SAT Isolation               | dB     | >30                                                            |
| TV                              |        |                                                                |
| Bandwidth                       | MHz    | Passive: 5-862 Active: 47-862                                  |
| Gain (Active)                   | dB     | -1                                                             |
| Gain (Passive)                  | dB     | -21                                                            |
| Max output level (-35dBc 2 tone | ) dBμV | Active TV gain: 92                                             |
| Return path                     |        |                                                                |
| Bandwidth                       | MHz    | Passive TV: 5-65                                               |
| Consumption                     |        |                                                                |
| Tap consumption                 | mA     | 40                                                             |
| Current consumption             | mA, ∖  | Active TV: 160, 13 Passive TV entirely powered by the receiver |
| Max LNB current consumption     | mA     | Passive TV: 1500 Active TV: 1340                               |