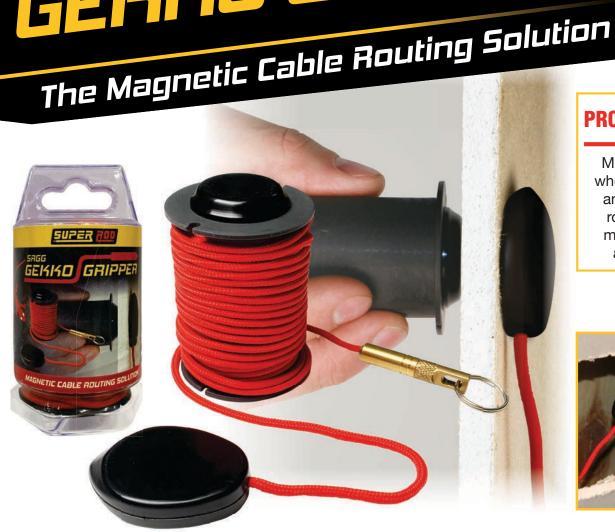

## **PROBLEM SOLVED**

Minimum damage when routing cables and allows you to route cables in a more flexible way and save time.

## **SRGG**

- Route cable under floors, over ceilings, and through Dot & Dab walls for efficient installations
- Coil or uncoil the cord within seconds, saving time on the job
- Wide magnetic surface securing a strong grip
- Store in a convenient, reusable tube that easily attaches magnetically to the interior of your van
- Use the magnets as a built-in stud finder
- Includes: 1 x 6m Heavy Duty Nylon Cord with a Flat Magnet -1 x Reel Grip with Magnet - 1 x Mini Eye & Ring