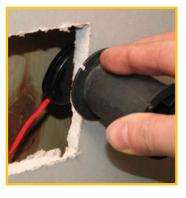

## **PROBLEM SOLVED**

Minimum damage when routing cables and allows you to route cables in a more flexible way and save time.

## **SRGG**

- Route cable under floors, over ceilings, and through Dot & Dab walls for efficient installations
- Coil or uncoil the cord within seconds, saving time on the job
- Wide magnetic surface securing a strong grip
- Store in a convenient, reusable tube that easily attaches magnetically to the interior of your van
- Use the magnets as a built-in stud finder
- Includes: 1 x 6m Heavy Duty Nylon Cord with a Flat Magnet -1 x Reel Grip with Magnet - 1 x Mini Eye & Ring