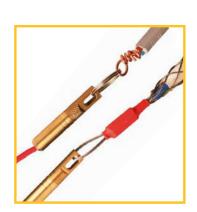

## **SRGG**

- Route cable under floors, over ceilings, and through Dot & Dab walls for efficient installations
- Coil or uncoil the cord within seconds, saving time on the job
- Wide magnetic surface securing a strong grip
- Store in a convenient, reusable tube that easily attaches magnetically to the interior of your van
- Use the magnets as a built-in stud finder
- Includes: 1 x 6m Heavy Duty Nylon Cord with a Flat Magnet -1 x Reel Grip with Magnet - 1 x Mini Eye & Ring