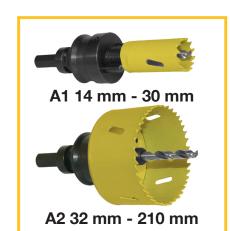

## **DUOXIM ARBOR MAX**

SRDA2

- Avoids the use of separate A1 & A2 arbors with this Innovative 2-in-1 tool
- Compatible with traditional hole saws 14 mm 210 mm allowing for a wider range of applications
- Solution to upgrading existing downlighters or fixing any wrong size holes
- Saves time and provides a professional finish rather than using traditional pad saws
- Features two longer pins preventing both hole saws seizing together
- Toolless quick release arbor allowing for instant change of hole saws
- · No attachment or assembly required