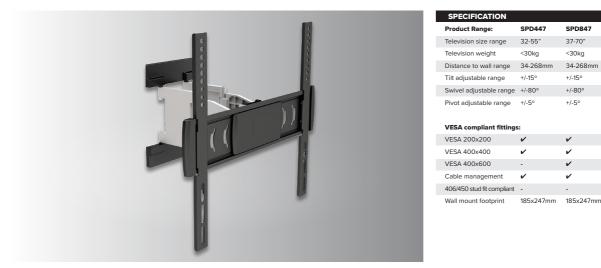

## Premier • Extending Slimsmart Bracket

MOUNTSURE

TELEVISION WALL BRACKETS

Mountsure Premier offers a versatile range of wall mounting brackets for smart TV sets with ultra-slim profiles and full motion action. These brackets are suitable for solid wall mounting with the reduced wall profile. TV sets can be adjusted from 34mm from the wall out to 268mm with full motion. VESA compliant.

PIVOT RAKE ADJUSTMENT ADJUSTMENT

EAS

ACTION

SWIVEL TILT ADJUSTMENT ADJUSTMENT

SUPERSLIM PROFILE