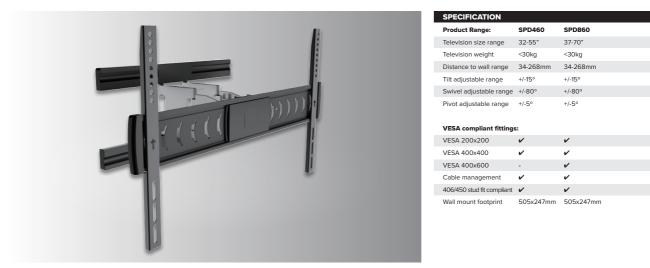

## MOUNTSURE Premier · Extending Slimsmart Bracket

The Mountsure Premier range features super-slim profile stud fit mount brackets for internal dry walls. The wall plate is designed to span the width between standard studs to enable a TV to be mounted on a wall which may otherwise not be possible. Full motion adjustment from 34mm to 268mm from the wall. VESA compliant.

PIVOT RAKE ADJUSTMENT ADJUSTMENT

EAS

ACTION

SWIVEL TILT ADJUSTMENT ADJUSTMENT

SUPERSLIM PROFILE