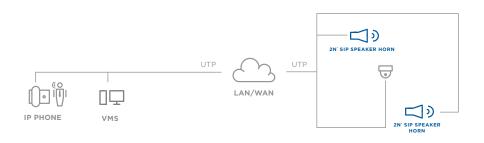

# **Connectivity with VMS using ONVIF**

Seamless compatibility with video management software (VMS) allows you to respond remotely to anything you see on your camera system with live or preset announcements.