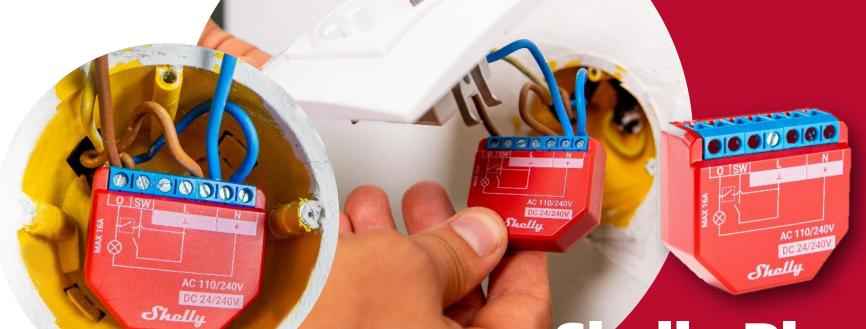

## New & Improved shell

Shelly Plus line comes in a **unified and improved shell**. Thanks to Plus line devices' small dimensions, they easily fit behind any wall switch or wall socket.

Each Plus line device comes with a **wiring diagram** printed on its shell to ensure safe and easy installation.

Small enough to fit behind every wall switch or wall socket, Shelly 1 can be installed in less than 10 minutes. Thanks to the Bluetooth inclusion, you can now add and set up Shelly 1 to your home automation system even faster!

Small enough to fit behind every wall switch or wall socket, Shelly 1PM can be installed in less than 10 minutes. Thanks to the Bluetooth inclusion, you can now add and set up Shelly 1PM to your home automation system even faster!