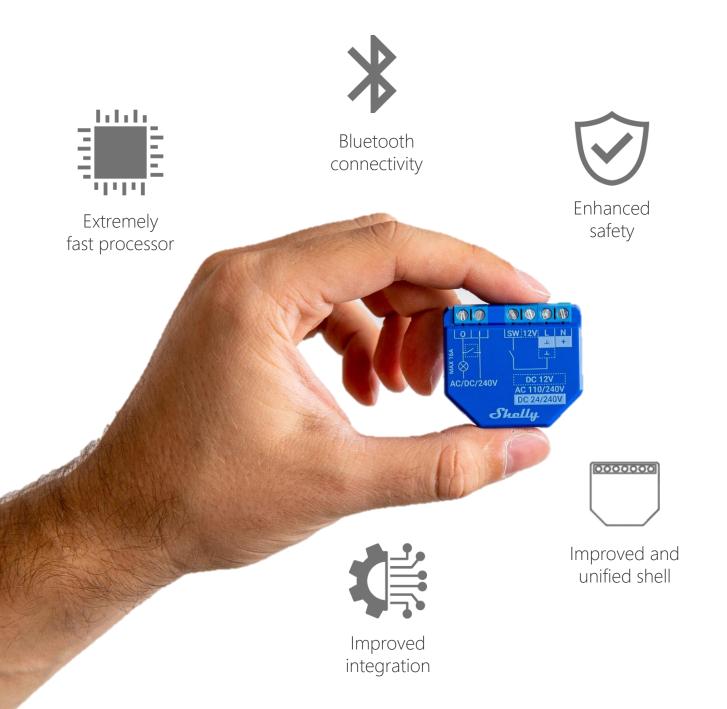

# Next Generation Shelly devices

Enjoy supreme home automation and control with the new generation Shelly devices - Shelly Plus!

Shelly smart relays now come with perfected electrical appliances control through an extremely fast processor, quicker connectivity, improved integration, and enhanced safety! You can now add devices easily via Bluetooth connection, using Shelly Cloud App. Shelly Plus line supports TLS encryption and has improved shell for standardized support for external sensor plugs.

## New & Improved shell

Shelly Plus line comes in a **unified and improved shell**. Thanks to Plus line devices' small dimensions, they easily fit behind any wall switch or wall socket.

Each Plus line device comes with a **wiring diagram** printed on its shell to ensure safe and easy installation.

# Enhanced Safety & Security

Safety is our top priority! Shelly Plus line has a temperature sensing software thresholds for control and prevention of failures. Firmware now supports more encryption modes and secure storage.

# Improved integration