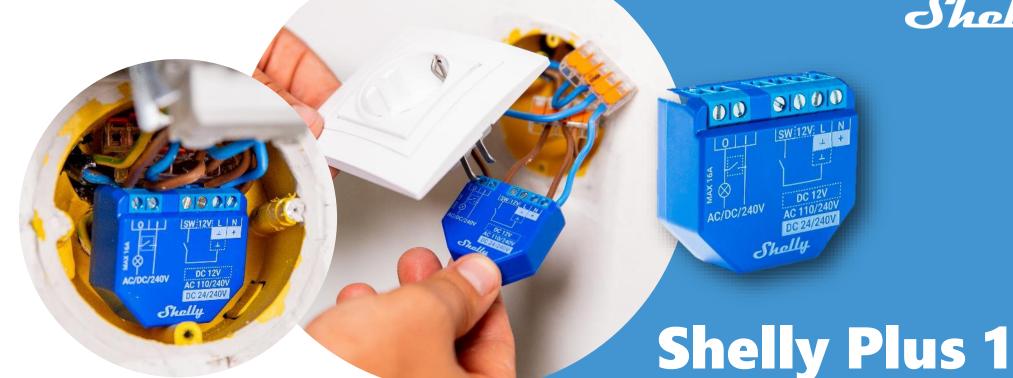

## New & Improved shell

Shelly Plus line comes in a **unified and improved shell**. Thanks to Plus line devices' small dimensions, they easily fit behind any wall switch or wall socket.

Each Plus line device comes with a **wiring diagram** printed on its shell to ensure safe and easy installation.

Small enough to fit behind every wall switch or wall socket, Shelly 1 can be installed in less than 10 minutes. Thanks to the Bluetooth inclusion, you can now add and set up Shelly 1 to your home automation system even faster!