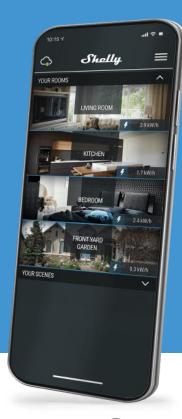

## No hub required!

Shelly Plus Line devices can be controlled directly and without a hub through your smartphone with **Shelly Cloud App**.

Google HOME

nymea