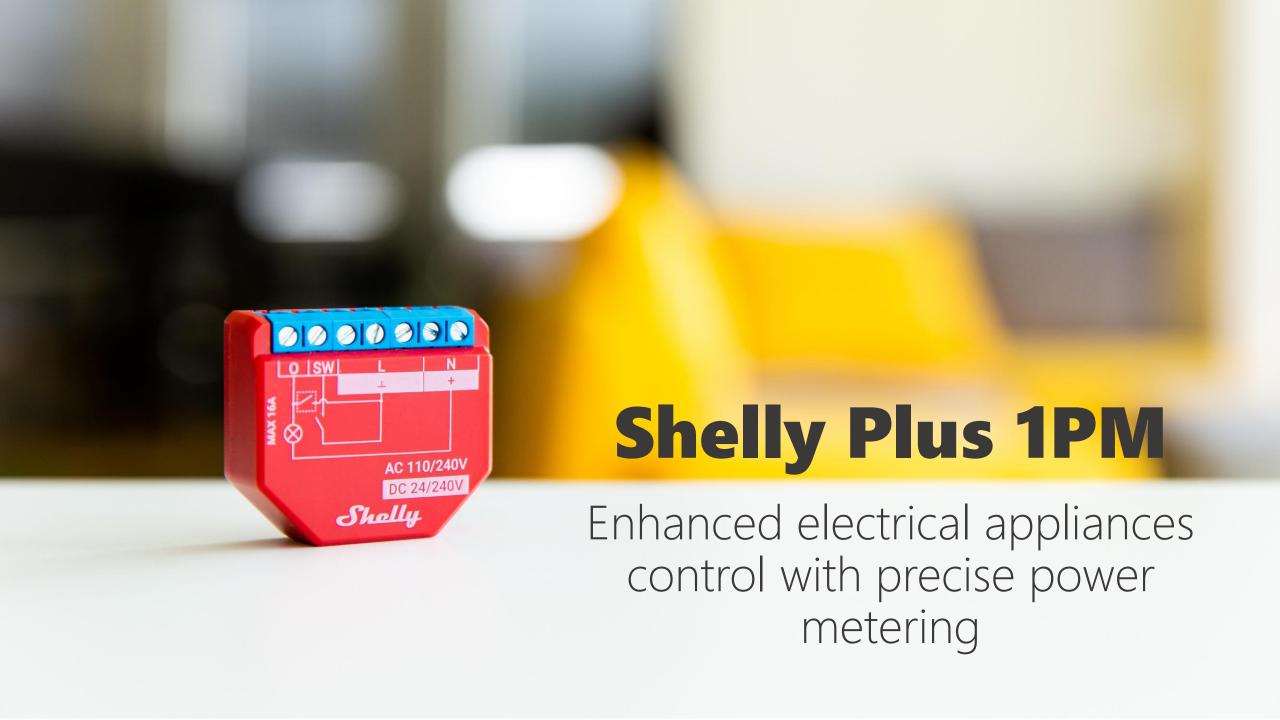

**Shelly Plus 1PM** 

Next generation appliances control with precise power metering.

Overpower and

overvoltage protection

Bluetooth

Power metering

Overtemperature protection

From automatization of the lights to electrical appliances control, Shelly Plus 1PM provides precise power metering and free cloud data storage.