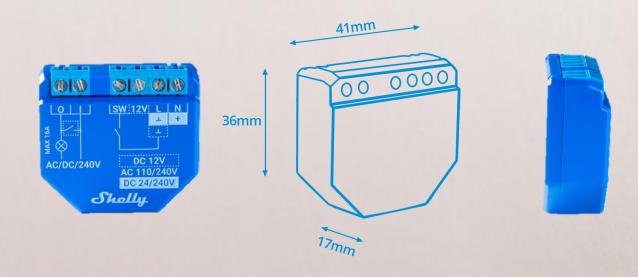

## New & Improved shell

Shelly Plus line comes in a **unified and improved shell**. Thanks to Plus line devices' small dimensions, they easily fit behind any wall switch or wall socket.

Each Plus line device comes with a **wiring diagram** printed on its shell to ensure safe and easy installation.

Small enough to fit behind every wall switch or wall socket, Shelly 1 can be installed in less than 10 minutes. Thanks to the Bluetooth inclusion, you can now add and set up Shelly 1 to your home automation system even faster!

Small enough to fit behind every wall switch or wall socket, Shelly 1PM can be installed in less than 10 minutes. Thanks to the Bluetooth inclusion, you can now add and set up Shelly 1PM to your home automation system even faster!