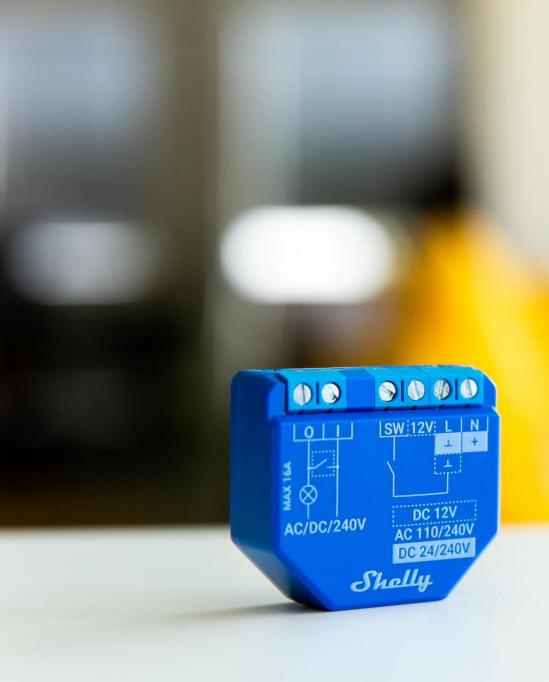

## New & Improved shell

Shelly Plus line comes in a **unified and improved shell**. Thanks to Plus line devices' small dimensions, they easily fit behind any wall switch or wall socket.

Each Plus line device comes with a **wiring diagram** printed on its shell to ensure safe and easy installation.

# **Shelly Plus 1**

Home automation experience and enhanced lighting control, perfected!

support

Dry Contacts

Overtemperature protection

Home automation experience and enhanced lighting control, perfected.