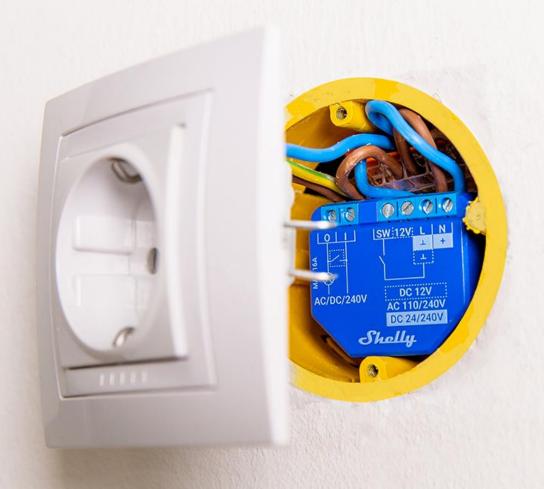

## New & Improved shell

Shelly Plus line comes in a **unified and improved shell**. Thanks to Plus line devices' small dimensions, they easily fit behind any wall switch or wall socket.

Each Plus line device comes with a **wiring diagram** printed on its shell to ensure safe and easy installation.

Small enough to fit behind every wall switch or wall socket, Shelly 1 can be installed in less than 10 minutes. Thanks to the Bluetooth inclusion, you can now add and set up Shelly 1 to your home automation system even faster!

Small enough to fit behind every wall switch or wall socket, Shelly 1PM can be installed in less than 10 minutes. Thanks to the Bluetooth inclusion, you can now add and set up Shelly 1PM to your home automation system even faster!