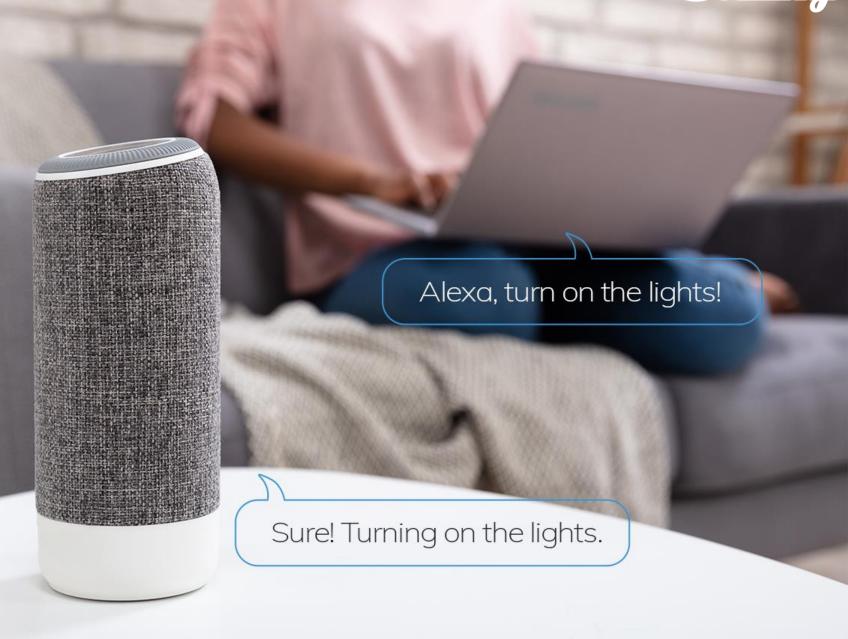

Use your preferred **voice assistant** to control Shelly Plus line of devices!

## **Supported platforms**

Use devices with your one local or centralized server, you can keep them to fully isolated from public Internet network.

Shelly Plus line is fully compatible with Amazon Alexa, Home Assistant, Smart Things and other 3rd party home automation platforms.