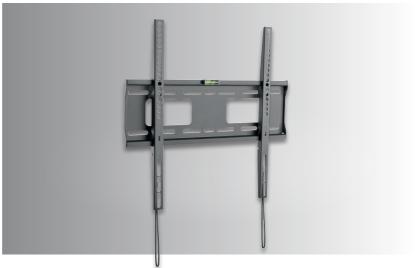

Ultra-slim flat-to-wall TV mounting brackets enabling in installation of a screen as close to the wall as 9mm. Ideal for super-slim smart TV sets. VESA compliant and integrated spirit level included.