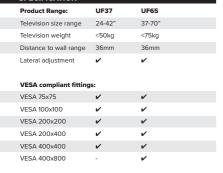

## JNTSURE TV Wall Bracket · Ultra Slimline 23-70"

| SPECIFICATION                |          |          |
|------------------------------|----------|----------|
| Product Range:               | SF37     | SF65     |
| Television size range        | 23-42"   | 37-70"   |
| Television weight            | <45kg    | <65kg    |
| Distance to wall range       | 9mm      | 9mm      |
| Lateral adjustment           | ~        | <b>V</b> |
| VESA compliant fittings:     |          |          |
| VESA 75x75                   | <b>V</b> | <b>V</b> |
| VESA 100x100                 | ~        | ~        |
|                              |          | •        |
| VESA 200x200                 | <b>v</b> | v        |
| VESA 200x200<br>VESA 200x400 | v<br>v   | <i>V</i> |
|                              | •        | •        |