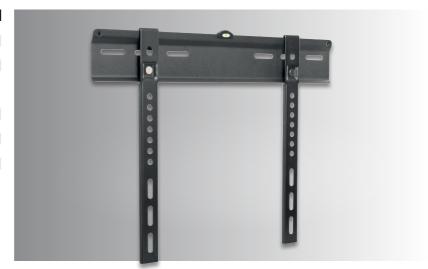

## NTSURE TV Wall Bracket · Slimline 24-70" TELEVISION WALL BRACKETS

Universal fixed flat-to wall TV mounting brackets. Suitable for screens up to 70" and with integrated spirit level. VESA compliant.