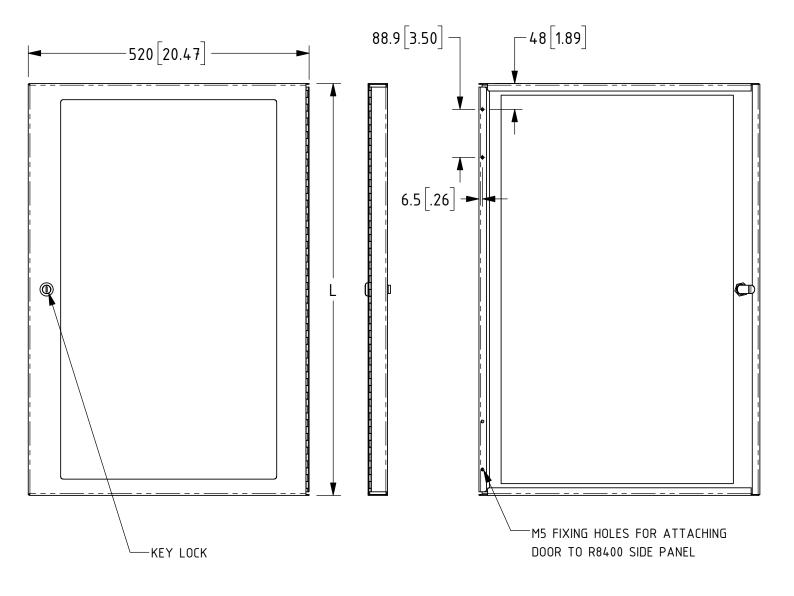

## R8450

## POLYCARBONATE DOOR FOR R8400 RACKS

| DOOR     | L                  |
|----------|--------------------|
| R8450-06 | 318.1mm / 12.52"   |
| R8450-08 | 407mm / 16.02"     |
| R8450-10 | 495.9mm / 19.52"   |
| R8450-12 | 584.8mm / 23.02"   |
| R8450-16 | 762.6mm / 30.02"   |
| R8450-20 | 940.4mm / 37.02"   |
| R8450-24 | 1118.2mm / 44.02"  |
| R8450-28 | 1296mm / 51.02"    |
| R8450-35 | 1607.15mm / 63.27" |