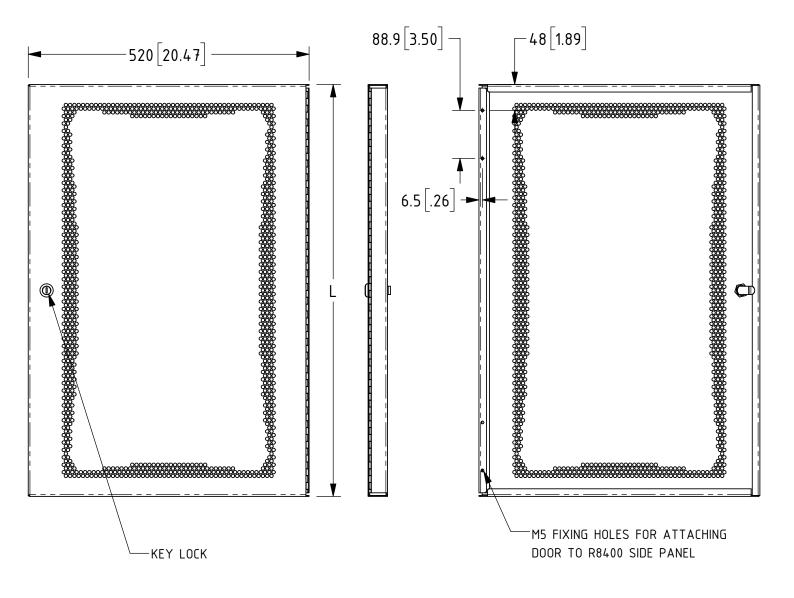

## R8460

## **VENTED STEEL DOOR FOR R8400 RACKS**

| DOOR     | L                  |
|----------|--------------------|
| R8460-06 | 318.1mm / 12.52"   |
| R8460-08 | 407mm / 16.02"     |
| R8460-10 | 495.9mm / 19.52"   |
| R8460-12 | 584.8mm / 23.02"   |
| R8460-16 | 762.6mm / 30.02"   |
| R8460-20 | 940.4mm / 37.02"   |
| R8460-24 | 1118.2mm / 44.02"  |
| R8460-28 | 1296mm / 51.02"    |
| R8460-35 | 1607.15mm / 63.27" |