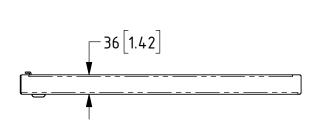

## R8450

## POLYCARBONATE DOOR FOR R8400 RACKS

| DOOR     | L                  |
|----------|--------------------|
| R8450-06 | 318.1mm / 12.52"   |
| R8450-08 | 407mm / 16.02"     |
| R8450-10 | 495.9mm / 19.52"   |
| R8450-12 | 584.8mm / 23.02"   |
| R8450-16 | 762.6mm / 30.02"   |
| R8450-20 | 940.4mm / 37.02"   |
| R8450-24 | 1118.2mm / 44.02"  |
| R8450-28 | 1296mm / 51.02"    |
| R8450-35 | 1607.15mm / 63.27" |