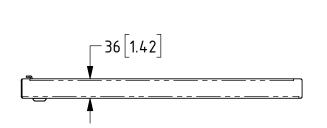

## R8460

## **VENTED STEEL DOOR FOR R8400 RACKS**

| DOOR     | L                  |
|----------|--------------------|
| R8460-06 | 318.1mm / 12.52"   |
| R8460-08 | 407mm / 16.02"     |
| R8460-10 | 495.9mm / 19.52"   |
| R8460-12 | 584.8mm / 23.02"   |
| R8460-16 | 762.6mm / 30.02"   |
| R8460-20 | 940.4mm / 37.02"   |
| R8460-24 | 1118.2mm / 44.02"  |
| R8460-28 | 1296mm / 51.02"    |
| R8460-35 | 1607.15mm / 63.27" |