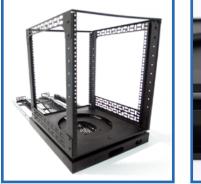

## Our innovative new design provides total 360° rack access - even in tight spaces.

The R8010 19" Slide & Rotate Rack with folding cable management bar is designed for complete and immediate accessibility to rack mount equipment and cables. It can be freely spun without cable entanglement and locked in position whenever needed.

The Base Plate is designed to be bolted or screwed to a solid, flat surface and ensures maximum stability while the enclosure frame is reinforced to prevent stress under a heavy load. The R8010 comes complete with a Top Unit, a Rotating Base Unit and a Folding Cable Management Bar.