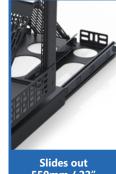

12

- Slides out to 550mm / 22"
- Rotates 360° in either direction
- Secure in position with Slide Catch and Spin Catch
- Rotation lock in ±60° Increments
- Removable Rear Folding Cable Management Tray
- Top and Base Cable Management
- Catches are protected by removable Security Faceplate
- Choose a rail height, from 2U up to 25U
- Full hole double rack rails with square holes for Clip Nuts
- Quick assembly: under 30 minutes
- Maximum load capacity: 60kg / 130lb

550mm / 22"

360° Rotating Plate

**Rear Cable** Management Bar