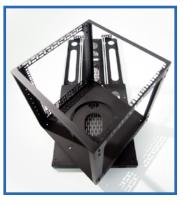

## Our innovative new design provides total 360° rack access - even in tight spaces.

The R8010 19" Slide & Rotate Rack with folding cable management bar is designed for complete and immediate accessibility to rack mount equipment and cables. It can be freely spun without cable entanglement and locked in position whenever needed.

The Base Plate is designed to be bolted or screwed to a solid, flat surface and ensures maximum stability while the enclosure frame is reinforced to prevent stress under a heavy load. The R8010 comes complete with a Top Unit, a Rotating Base Unit and a Folding Cable Management Bar.