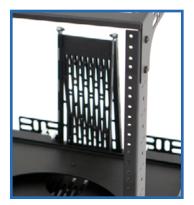

## **SUUCE COM**® **R8010** SLIDE & ROTATE RACK

## UPGRADED DESIGN

## Our innovative new design provides total 360° rack access - even in tight spaces.

The R8010 19" Slide & Rotate Rack with folding cable management bar is designed for complete and immediate accessibility to rack mount equipment and cables. It can be freely spun without cable entanglement and locked in position whenever needed.

The Base Plate is designed to be bolted or screwed to a solid, flat surface and ensures maximum stability while the enclosure frame is reinforced to prevent stress under a heavy load. The R8010 comes complete with a Top Unit, a Rotating Base Unit and a Folding Cable Management Bar.





12











- Slides out to 550mm / 22"
- Rotates 360° in either direction
- Secure in position with Slide Catch and Spin Catch
- Rotation lock in ±60° Increments
- Removable Rear Folding Cable Management Tray
- Top and Base Cable Management
- Catches are protected by removable Security Faceplate
- Choose a rail height, from 2U up to 25U
- Full hole double rack rails with square holes for Clip Nuts
- Quick assembly: under 30 minutes
- Maximum load capacity: 60kg / 130lb





550mm / 22"

360° Rotating Plate

**Rear Cable** Management Bar