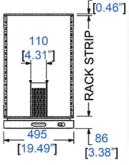

12

- Slides out to 550mm / 22"
- Rotates 360° in either direction
- Secure in position with Slide Catch and Spin Catch
- Rotation lock in ±60° Increments
- Removable Rear Folding Cable Management Tray
- Top and Base Cable Management
- Catches are protected by removable Security Faceplate
- Choose a rail height, from 2U up to 25U
- Full hole double rack rails with square holes for Clip Nuts
- Quick assembly: under 30 minutes
- Maximum load capacity: 60kg / 130lb