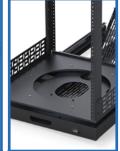

The Base Plate is designed to be bolted or screwed to a solid, flat surface and ensures maximum stability while the enclosure frame is reinforced to prevent stress under a heavy load. The R8010 comes complete with a Top Unit, a Rotating Base Unit and a Folding Cable Management Bar.

550mm / 22"

360° Rotating Plate

**Rear Cable** Management Bar