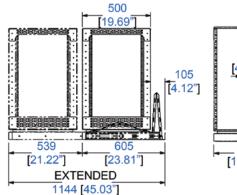

12

- Slides out to 550mm / 22"
- Rotates 360° in either direction
- Secure in position with Slide Catch and Spin Catch
- Rotation lock in ±60° Increments
- Removable Rear Folding Cable Management Tray
- Top and Base Cable Management
- Catches are protected by removable Security Faceplate
- Choose a rail height, from 2U up to 25U
- Full hole double rack rails with square holes for Clip Nuts
- Quick assembly: under 30 minutes
- Maximum load capacity: 60kg / 130lb

550mm / 22"

360° Rotating Plate

**Rear Cable** Management Bar