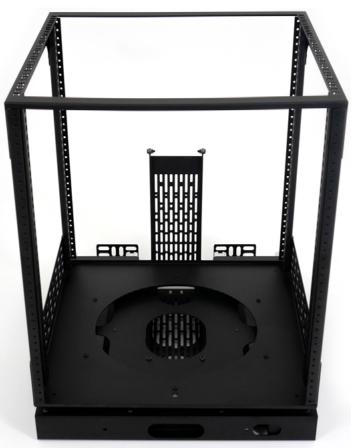

The Base Plate is designed to be bolted or screwed to a solid, flat surface and ensures maximum stability while the enclosure frame is reinforced to prevent stress under a heavy load. The R8010 comes complete with a Top Unit, a Rotating Base Unit and a Folding Cable Management Bar.

12

- Slides out to 550mm / 22"
- Rotates 360° in either direction
- Secure in position with Slide Catch and Spin Catch
- Rotation lock in ±60° Increments
- Removable Rear Folding Cable Management Tray
- Top and Base Cable Management
- Catches are protected by removable Security Faceplate
- Choose a rail height, from 2U up to 25U
- Full hole double rack rails with square holes for Clip Nuts
- Quick assembly: under 30 minutes
- Maximum load capacity: 60kg / 130lb