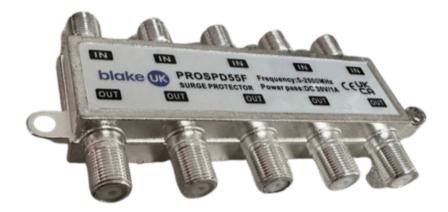

## Surge Protection Device - F-Type, 5-Way, IP20 Rated PROSPD55F

Our 5-Way F-Type SPD is ideal for use with IRS systems to protect your dSCRs and multi-switches against static charges.

## Features:

- 5-Way
- Ideal for use with IRS systems
- Easy installation
- Strong protection and high reliability
- Metal casing
- IP20 rated
- Static protection at 10KvA

## **Technical Information:**

| Outputs | Inputs | Connection<br>Type | Interface<br>Type   | Impedance | Degree of<br>Protection | Frequency     | Power Pass |
|---------|--------|--------------------|---------------------|-----------|-------------------------|---------------|------------|
| 5       | 5      | F-Type             | Female to<br>Female | 75Ω       | IP20                    | 5-<br>2500MHz | DC 30V/1A  |