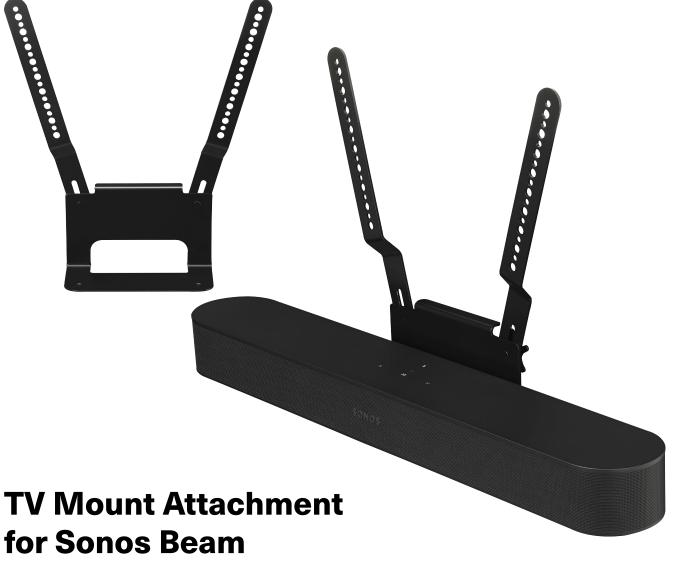

- · Precision engineered in high grade steel.
- Enables you to attach a Sonos Beam securely to any existing TV wall mount.
- Perfect partner for 32-to-65-inch TV's.
- Quick, easy installation with horizontal and vertical adjustment.
- · Available in black only.
- Installation hardware kit included.