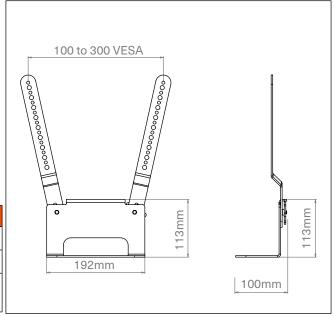

| MILLIMETRES/KILOGRAMS | HEIGHT                                                       | WIDTH  | DEPTH | WEIGHT |        |
|-----------------------|--------------------------------------------------------------|--------|-------|--------|--------|
| Product Size          | 113                                                          | 192    | 100   | 1.100  |        |
| MILLIMETRES/KILOGRAMS | QTY                                                          | LENGTH | WIDTH | HEIGHT | WEIGHT |
| Carton                | 1                                                            | 333    | 125   | 130    | 1.350  |
| Country of Origin     | UK                                                           |        |       |        |        |
| Carton Contents:      | TV Mount Attachment, Installation hardware kit, Instructions |        |       |        |        |