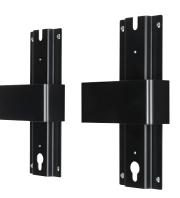

## Premium Dock for 4 x Sonos Amps

- · New unique highly flexible design
- · Precision engineered in high grade steel.
- Enables you to hold up to four Sonos Amps securely on a wall.
- · Amps can be arranged in line or in separate pairs
- Removable jig guide to ensure accurate distances between the Amps and precise alignment to suit any location
- · Press fit cable covers so 'floating with' no visible brackets
- · Can be mounted at the bottom of a cabinet.
- · Quick, easy installation.
- · Available in black to match the Sonos Amp.
- · Clever cable management.