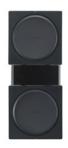

## Flexible Design:

4 x Sonos Amps mounted together (using jig)

4 x Sonos Amps vertically mounted as separate pairs