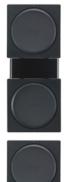

## Premium Dock for 4 x Sonos Amps

- · New unique highly flexible design
- · Precision engineered in high grade steel.
- Enables you to hold up to four Sonos Amps securely on a wall.
- · Amps can be arranged in line or in separate pairs
- Removable jig guide to ensure accurate distances between the Amps and precise alignment to suit any location
- · Press fit cable covers so 'floating with' no visible brackets
- · Can be mounted at the bottom of a cabinet.
- · Quick, easy installation.
- · Available in black to match the Sonos Amp.
- · Clever cable management.

## Flexible Design:

4 x Sonos Amps mounted together (using jig)

4 x Sonos Amps vertically mounted as separate pairs