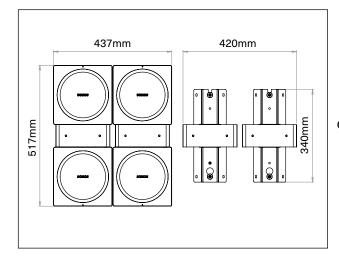

## DEPTH **Product Size** 340 420 76 2.57 Carton (Single) 1 360 260 190 2.962 Country of Origin UK Carton Contents: Wall brackets, Instructions

| CODE   | NAME                                  | EAN CODE      |
|--------|---------------------------------------|---------------|
| MS614B | Premium Wall Mount for 4 x Sonos Amps | 5060888131147 |