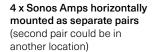

## Premium Dock for 4 x Sonos Amps

- · New unique highly flexible design
- · Precision engineered in high grade steel.
- Enables you to hold up to four Sonos Amps securely on a wall.
- · Amps can be arranged in line or in separate pairs
- Removable jig guide to ensure accurate distances between the Amps and precise alignment to suit any location
- · Press fit cable covers so 'floating with' no visible brackets
- · Can be mounted at the bottom of a cabinet.
- · Quick, easy installation.
- · Available in black to match the Sonos Amp.
- · Clever cable management.

## Flexible Design:

4 x Sonos Amps mounted together (using jig)

4 x Sonos Amps vertically mounted as separate pairs