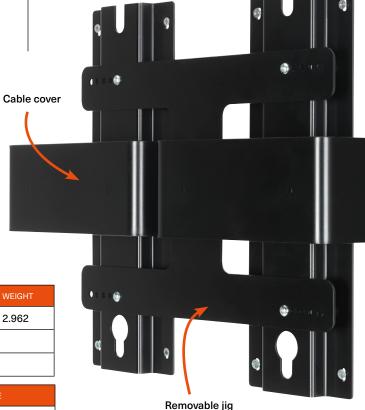

## Premium Dock for 4 x Sonos Amps

- · New unique highly flexible design
- · Precision engineered in high grade steel.
- Enables you to hold up to four Sonos Amps securely on a wall.
- · Amps can be arranged in line or in separate pairs
- Removable jig guide to ensure accurate distances between the Amps and precise alignment to suit any location
- · Press fit cable covers so 'floating with' no visible brackets
- · Can be mounted at the bottom of a cabinet.
- · Quick, easy installation.
- · Available in black to match the Sonos Amp.
- · Clever cable management.