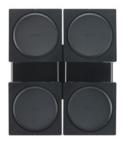

## Flexible Design:

4 x Sonos Amps mounted together (using jig)

4 x Sonos Amps vertically mounted as separate pairs