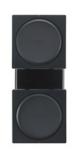

## Premium Dock for 4 x Sonos Amps

- · New unique highly flexible design
- · Precision engineered in high grade steel.
- Enables you to hold up to four Sonos Amps securely on a wall.
- · Amps can be arranged in line or in separate pairs
- Removable jig guide to ensure accurate distances between the Amps and precise alignment to suit any location
- · Press fit cable covers so 'floating with' no visible brackets
- · Can be mounted at the bottom of a cabinet.
- · Quick, easy installation.
- · Available in black to match the Sonos Amp.
- · Clever cable management.

## Flexible Design:

4 x Sonos Amps mounted together (using jig)

4 x Sonos Amps vertically mounted as separate pairs