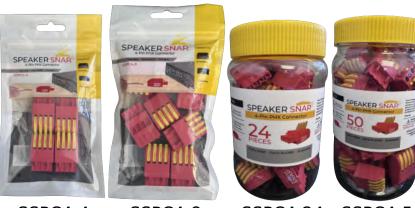

# **PHX Connector**



Speaker Snap offers the most innovative phoenix connectors available in the market. Our patented technology creates a more secure connection super fast. Perfect for hooking up to amplifiers, speaker selectors, and more. Tool-free

## **Specifications**



- Gold Plated for a solid connection
- Accepts 12-24 AWG Wire
- Lever design for a tool free installation
- •Max of DC 250V / DC 15A
- •Made of Nylon 66 + 30% Graphite
- Flame retardant



### **Dimensions Per Piece**

Length: 37 millimeters / 1.46 inches

• Height: 14 millimeters / 0.55 inches

• Width: 23 millimeters / 0.91 inches

• Weight: 10.5 grams / 0.02 lbs

Hole Diameter: 4 millimeters / 0.15 in

#### \*Lifetime Warranty

## **Packaging**



SSPC4-4

SSPC4-8

SSPC4-24

SSPC4-50