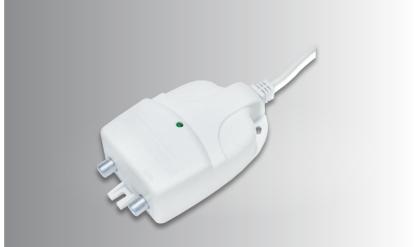

## Masthead Power Supply · F- Compact

The compact PF2 is suitable for jobs with restrictive space, and still comes with screw holes for securing on skirting boards or eaves in a loft. It is supplied with F connectors and 100mA output.