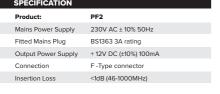

## Masthead Power Supply · F- Compact

The compact PF2 is suitable for jobs with restrictive space, and still comes with screw holes for securing on skirting boards or eaves in a loft. It is supplied with F connectors and 100mA output.