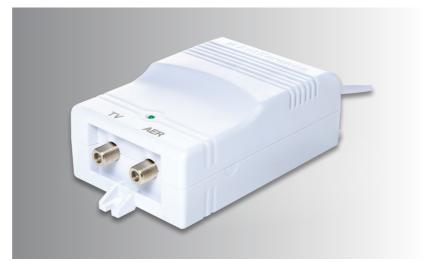

## Masthead Power Supply · F- Compact

The compact PF2 is suitable for jobs with restrictive space, and still comes with screw holes for securing on skirting boards or eaves in a loft. It is supplied with F connectors and 100mA output.