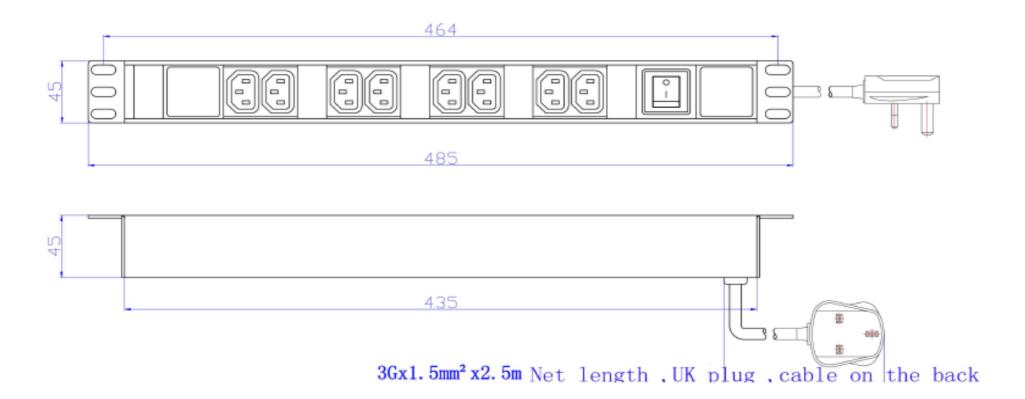

## PDU SPECIFICATION

| D / 40/44/0047             | 1                                                                        |                            |  |
|----------------------------|--------------------------------------------------------------------------|----------------------------|--|
| Date: 13/11/2017           |                                                                          |                            |  |
| <b>Product Name:</b>       | 8 WAY HORIZONTAL IEC PDU                                                 | RoHS: Yes                  |  |
| Part Number:               | PDUIEC8H                                                                 |                            |  |
| Item                       | Detailed Description                                                     |                            |  |
| <b>Product Series</b>      | UK TYPE                                                                  |                            |  |
| Socket Type                | 13A 250V IEC C13                                                         |                            |  |
| <b>Socket Quantity</b>     | 8 WAY                                                                    |                            |  |
| Power Input                | Cable exit on the back                                                   |                            |  |
| Bracket Install            | Horizontal Installation                                                  |                            |  |
| Cable With Plug            | UK Plug 13A                                                              |                            |  |
| <b>Control Function</b>    | ON/OFF SWITCH                                                            |                            |  |
| <b>Protection Function</b> | Neon Light                                                               |                            |  |
| Case                       | Black Aluminium                                                          |                            |  |
| Cable specification        | 3 x 1.5mm <sup>2</sup> x 2.5MM                                           |                            |  |
| <b>Product Size</b>        | $L \times W \times H = 464 \times 44 \times 44 \text{mm} (1.0 \text{U})$ |                            |  |
| Switch                     | Shrouded illuminated switch                                              |                            |  |
| Fittings                   | 4 pcs cage nuts sets                                                     |                            |  |
| Product Label              | Product Name                                                             | Designated PDU for Cabinet |  |
|                            | Specification Model                                                      |                            |  |
|                            | Rating Voltage                                                           | 250VAC 50/60Hz             |  |
|                            | Rating Current                                                           | 13 A                       |  |
|                            | Max. Current                                                             |                            |  |
|                            | Max Power                                                                | 3250W                      |  |
|                            | Safety Authentication                                                    | CE                         |  |
|                            | Logo                                                                     | AllRack                    |  |
|                            | Producer                                                                 |                            |  |
| Socket Assemble            | No                                                                       |                            |  |
| Interior                   | Copper Bar                                                               |                            |  |
| <b>Connection Wire</b>     |                                                                          |                            |  |
| Interior                   | Standard Connection                                                      |                            |  |
| Connection Style           |                                                                          |                            |  |
| Cable Fixing               | Small Cable Clamp                                                        |                            |  |

This technology specification is for: design product for customer and confirm customer's requirements, and is also the basic gist for arranging production.

| Dimensions + Tolerances (Unit:mm) | AII-                                               | Rack     |
|-----------------------------------|----------------------------------------------------|----------|
| Length: 464<br>Mounting Length:   | Designated power distribution Unit for 19" cabinet |          |
| Width: 44                         | Part Number                                        | PDUIEC8H |
| Case Length: 44                   |                                                    |          |
| Height:44                         |                                                    |          |
| Case tolerance: ±                 |                                                    |          |