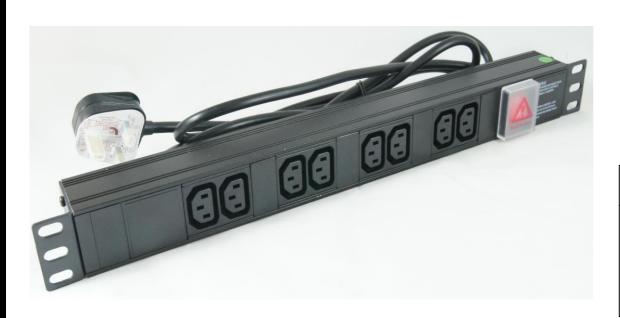

## PDU SPECIFICATION

| D / 40/44/0047             | 1                                                                        |                            |  |
|----------------------------|--------------------------------------------------------------------------|----------------------------|--|
| Date: 13/11/2017           |                                                                          |                            |  |
| <b>Product Name:</b>       | 8 WAY HORIZONTAL IEC PDU                                                 | RoHS: Yes                  |  |
| Part Number:               | PDUIEC8H                                                                 |                            |  |
| Item                       | Detailed Description                                                     |                            |  |
| <b>Product Series</b>      | UK TYPE                                                                  |                            |  |
| Socket Type                | 13A 250V IEC C13                                                         |                            |  |
| <b>Socket Quantity</b>     | 8 WAY                                                                    |                            |  |
| Power Input                | Cable exit on the back                                                   |                            |  |
| Bracket Install            | Horizontal Installation                                                  |                            |  |
| Cable With Plug            | UK Plug 13A                                                              |                            |  |
| <b>Control Function</b>    | ON/OFF SWITCH                                                            |                            |  |
| <b>Protection Function</b> | Neon Light                                                               |                            |  |
| Case                       | Black Aluminium                                                          |                            |  |
| Cable specification        | 3 x 1.5mm <sup>2</sup> x 2.5MM                                           |                            |  |
| <b>Product Size</b>        | $L \times W \times H = 464 \times 44 \times 44 \text{mm} (1.0 \text{U})$ |                            |  |
| Switch                     | Shrouded illuminated switch                                              |                            |  |
| Fittings                   | 4 pcs cage nuts sets                                                     |                            |  |
| Product Label              | Product Name                                                             | Designated PDU for Cabinet |  |
|                            | Specification Model                                                      |                            |  |
|                            | Rating Voltage                                                           | 250VAC 50/60Hz             |  |
|                            | Rating Current                                                           | 13 A                       |  |
|                            | Max. Current                                                             |                            |  |
|                            | Max Power                                                                | 3250W                      |  |
|                            | Safety Authentication                                                    | CE                         |  |
|                            | Logo                                                                     | AllRack                    |  |
|                            | Producer                                                                 |                            |  |
| Socket Assemble            | No                                                                       |                            |  |
| Interior                   | Copper Bar                                                               |                            |  |
| <b>Connection Wire</b>     |                                                                          |                            |  |
| Interior                   | Standard Connection                                                      |                            |  |
| Connection Style           |                                                                          |                            |  |
| Cable Fixing               | Small Cable Clamp                                                        |                            |  |