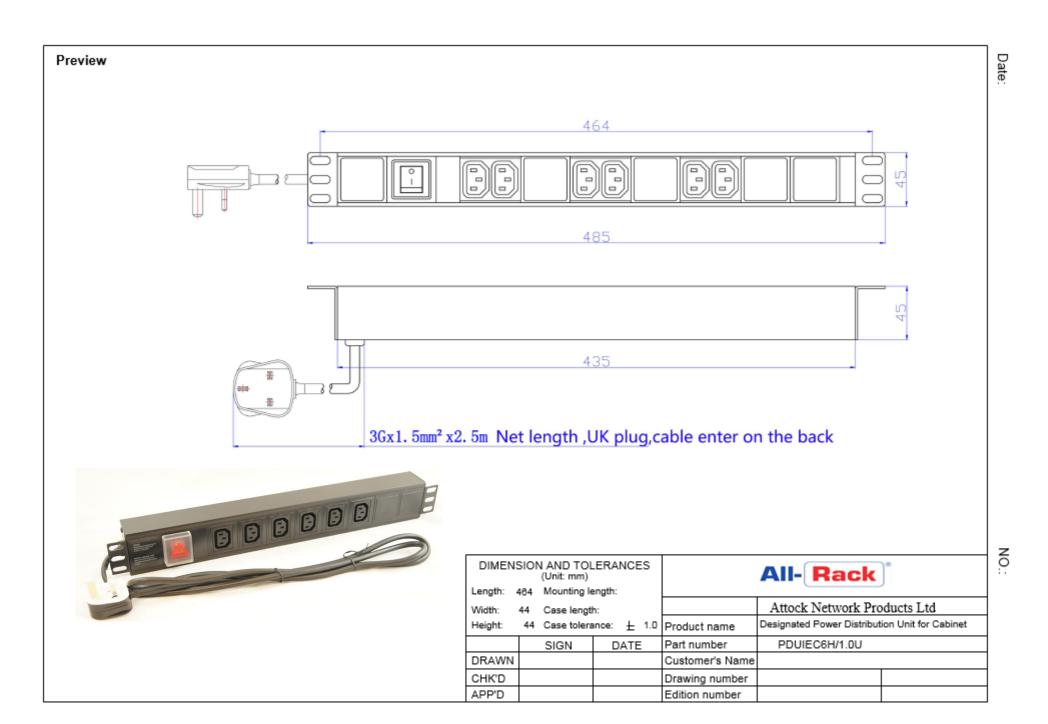

## PDU SPECIFICATION

| Date: 13/11/2017           |                                                                          |                            |
|----------------------------|--------------------------------------------------------------------------|----------------------------|
| <b>Product Name:</b>       | 6 WAY IEC PDU + UK PLUG                                                  | RoHS: Yes                  |
| Part Number:               | PDUIEC6H                                                                 |                            |
| Item                       | Detailed Description                                                     |                            |
| <b>Product Series</b>      | UK TYPE                                                                  |                            |
| Socket Type                | 13A 250V IEC C13                                                         |                            |
| <b>Socket Quantity</b>     | 6 WAYS                                                                   |                            |
| Power Input                | Cable exit on the back                                                   |                            |
| Bracket Install            | Horizontal Installation                                                  |                            |
| Cable With Plug            | UK Plug 13A                                                              |                            |
| <b>Control Function</b>    | NO OFF SWITCH                                                            |                            |
| <b>Protection Function</b> |                                                                          |                            |
| Case                       | Black Aluminium                                                          |                            |
| Cable specification        | 3 x 1.5mm <sup>2</sup> x 2.5M                                            |                            |
| Product Size               | $L \times W \times H = 464 \times 44 \times 44 \text{mm} (1.5 \text{U})$ |                            |
| Switch                     | Shrouded illuminated switch                                              |                            |
| Fittings                   | 4 pcs cage nuts sets                                                     |                            |
| Product Label              | Product Name                                                             | Designated PDU for Cabinet |
|                            | Specification Model                                                      |                            |
|                            | Rating Voltage                                                           | 250VAC 50/60Hz             |
|                            | Rating Current                                                           | 13 AMP                     |
|                            | Max. Current                                                             |                            |
|                            | Max Power                                                                | 3250W                      |
|                            | Safety Authentication                                                    | CE                         |
|                            | Logo                                                                     | AllRack                    |
|                            | Producer                                                                 |                            |
| Socket Assemble            | No                                                                       |                            |
| Interior                   | Copper Bar                                                               |                            |
| <b>Connection Wire</b>     |                                                                          |                            |
| Interior                   | Standard Connection                                                      |                            |
| Connection Style           |                                                                          |                            |
| Cable Fixing               | Small Cable Clamp                                                        |                            |