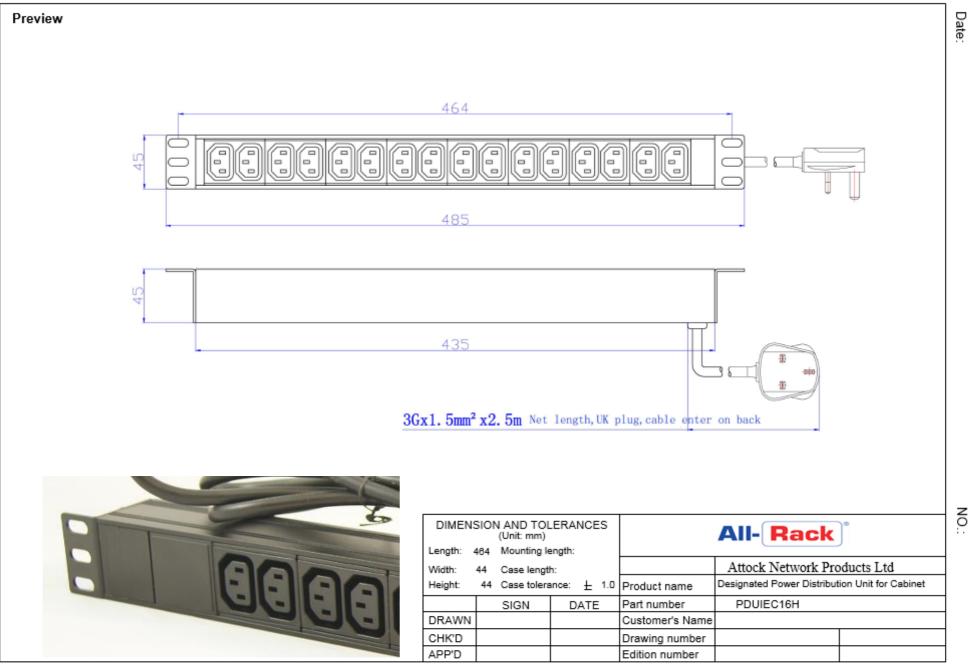

## **PDU SPECIFICATION**

| Date: 13/11/2017        |                                                            |                           |
|-------------------------|------------------------------------------------------------|---------------------------|
| Product Name:           | 16 WAY HORIZONTAL IEC PDU                                  | RoHS: Yes                 |
| Part Number:            | PDUIEC16H                                                  |                           |
| Item                    | Detailed Description                                       |                           |
| Product Series          | UK TYPE                                                    |                           |
| Socket Type             | 13A 250V IEC C13                                           |                           |
| Socket Quantity         | 8 UK SOCKETS                                               |                           |
| Power Input             | Cable exit on the same side with switch                    |                           |
| Bracket Install         | Vertical Installation                                      |                           |
| Cable With Plug         | Commando Plug 32 Amp                                       |                           |
| <b>Control Function</b> | No Switch                                                  |                           |
| Protection Function     |                                                            |                           |
| Case                    | Black Aluminium                                            |                           |
| Cable specification     | 3 x 1.5mm <sup>2</sup> x 2.5MM                             |                           |
| Product Size            | $L \times W \times H = 464 \times 44.4 \times 44mm (1.0U)$ |                           |
| Switch                  |                                                            |                           |
| Fittings                | 4 pcs cage nuts sets                                       |                           |
| Product Label           | Product Name                                               | Designated PDU for Cabine |
|                         | Specification Model                                        |                           |
|                         | Rating Voltage                                             | 250VAC 50/60Hz            |
|                         | Rating Current                                             | 13 AMP                    |
|                         | Max. Current                                               |                           |
|                         | Max Power                                                  | 3250W                     |
|                         | Safety Authentication                                      | СЕ                        |
|                         | Logo                                                       | AllRack                   |
|                         | Producer                                                   |                           |
| Socket Assemble         | No                                                         |                           |
| Interior                | Copper Bar                                                 |                           |
| <b>Connection Wire</b>  | · ·                                                        |                           |
| Interior                | Standard Connection                                        |                           |
| Connection Style        |                                                            |                           |
| Cable Fixing            | Small Cable Clamp                                          |                           |