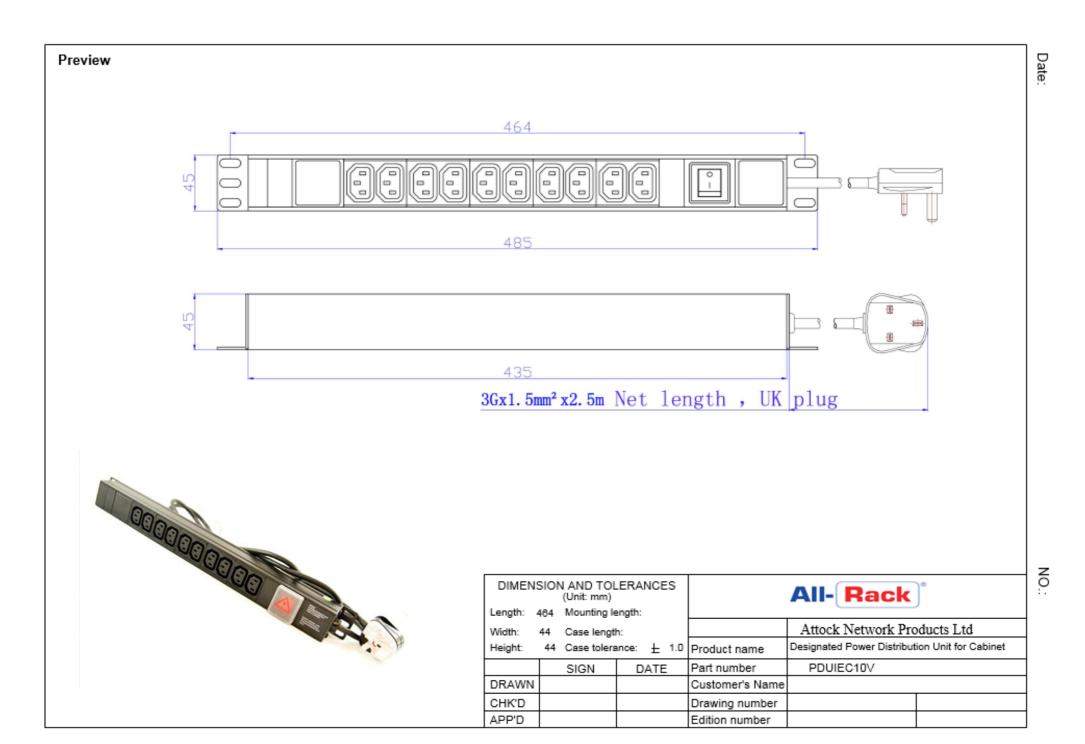

## PDU SPECIFICATION

| Date: 13/11/2017           |                                                                          |                            |
|----------------------------|--------------------------------------------------------------------------|----------------------------|
| <b>Product Name:</b>       | 10 WAY VERTICAL IEC PDU                                                  | RoHS: Yes                  |
| Part Number:               | PDUIEC10V                                                                |                            |
| Item                       | Detailed Description                                                     |                            |
| <b>Product Series</b>      | UK TYPE                                                                  |                            |
| Socket Type                | 13A 250V IEC C13                                                         |                            |
| <b>Socket Quantity</b>     | 10 ways                                                                  |                            |
| Power Input                | Cable exit on the back                                                   |                            |
| <b>Bracket Install</b>     | Vertical Installation                                                    |                            |
| <b>Cable With Plug</b>     | UK Plug 13 Amp                                                           |                            |
| <b>Control Function</b>    | ON/OFF SWITCH                                                            |                            |
| <b>Protection Function</b> |                                                                          |                            |
| Case                       | Black Aluminium                                                          |                            |
| Cable specification        | 3 x 1.5mm <sup>2</sup> x 2.5MM                                           |                            |
| <b>Product Size</b>        | $L \times W \times H = 464 \times 44 \times 44 \text{mm} (1.0 \text{U})$ |                            |
| Switch                     | Shrouded illuminated switch                                              |                            |
| Fittings                   | 4 pcs cage nuts sets                                                     |                            |
| <b>Product Label</b>       | Product Name                                                             | Designated PDU for Cabinet |
|                            | Specification Model                                                      |                            |
|                            | Rating Voltage                                                           | 250VAC 50/60Hz             |
|                            | Rating Current                                                           | 13 AMP                     |
|                            | Max. Current                                                             |                            |
|                            | Max Power                                                                | 3250W                      |
|                            | Safety Authentication                                                    | CE                         |
|                            | Logo                                                                     | AllRack                    |
|                            | Producer                                                                 |                            |
| Socket Assemble            | No                                                                       |                            |
| Interior                   | Copper Bar                                                               |                            |
| Connection Wire            |                                                                          |                            |
| Interior                   | Standard Connection                                                      |                            |
| Connection Style           |                                                                          |                            |
| Cable Fixing               | Small Cable Clamp                                                        |                            |