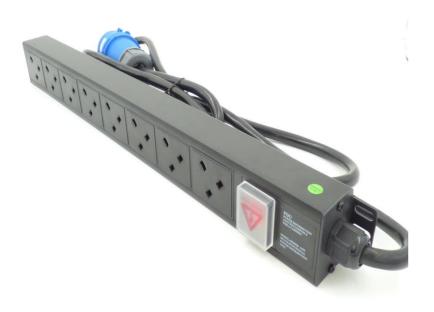

## PDU SPECIFICATION

| Date: 13/11/2017           |                                                                              |                            |  |
|----------------------------|------------------------------------------------------------------------------|----------------------------|--|
| <b>Product Name:</b>       | 8 WAY VERTICAL PDU                                                           | RoHS: Yes                  |  |
| Part Number:               | PDU8V32                                                                      |                            |  |
| Item                       | Detailed Description                                                         |                            |  |
| <b>Product Series</b>      | UK TYPE                                                                      |                            |  |
| Socket Type                | BS1362 13A 250V 45°                                                          |                            |  |
| <b>Socket Quantity</b>     | 8 UK SOCKETS                                                                 |                            |  |
| Power Input                | Cable exit on the same side with switch                                      |                            |  |
| <b>Bracket Install</b>     | Vertical Installation                                                        |                            |  |
| <b>Cable With Plug</b>     | Commando Plug 32 Amp                                                         |                            |  |
| <b>Control Function</b>    | ON/OFF SWITCH                                                                |                            |  |
| <b>Protection Function</b> | Neon Light                                                                   |                            |  |
| Case                       | Black Aluminium                                                              |                            |  |
| Cable specification        | 3 x 6.00mm <sup>2</sup> x 2.5MM                                              |                            |  |
| <b>Product Size</b>        | $L \times W \times H = 464 \times 44.4 \times 44.4 \text{mm} (1.5 \text{U})$ |                            |  |
| Switch                     | Shrouded illuminated switch                                                  |                            |  |
| Fittings                   | 4 pcs cage nuts sets                                                         |                            |  |
| Product Label              | Product Name                                                                 | Designated PDU for Cabinet |  |
|                            | Specification Model                                                          |                            |  |
|                            | Rating Voltage                                                               | 250VAC 50/60Hz             |  |
|                            | Rating Current                                                               | 32 AMP                     |  |
|                            | Max. Current                                                                 |                            |  |
|                            | Max Power                                                                    | 8000W                      |  |
|                            | Safety Authentication                                                        | CE                         |  |
|                            | Logo                                                                         | AllRack                    |  |
|                            | Producer                                                                     |                            |  |
| Socket Assemble            | No                                                                           |                            |  |
| Interior                   | Copper Bar                                                                   |                            |  |
| Connection Wire            |                                                                              |                            |  |
| Interior                   | Standard Connection                                                          |                            |  |
| Connection Style           |                                                                              |                            |  |
| Cable Fixing               | Small Cable Clamp                                                            |                            |  |