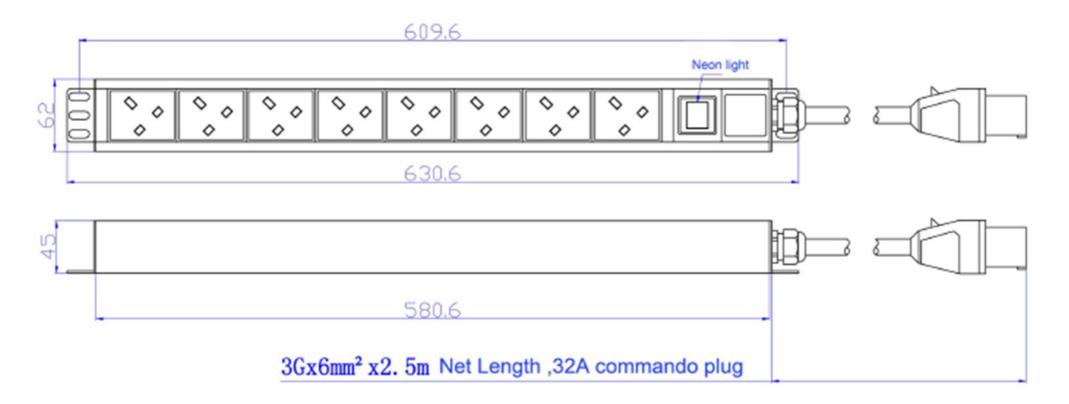

## PDU SPECIFICATION

| Date: 13/11/2017           |                                                                              |                            |  |
|----------------------------|------------------------------------------------------------------------------|----------------------------|--|
| <b>Product Name:</b>       | 8 WAY VERTICAL PDU                                                           | RoHS: Yes                  |  |
| Part Number:               | PDU8V32                                                                      |                            |  |
| Item                       | Detailed Description                                                         |                            |  |
| <b>Product Series</b>      | UK TYPE                                                                      |                            |  |
| Socket Type                | BS1362 13A 250V 45°                                                          |                            |  |
| <b>Socket Quantity</b>     | 8 UK SOCKETS                                                                 |                            |  |
| Power Input                | Cable exit on the same side with switch                                      |                            |  |
| <b>Bracket Install</b>     | Vertical Installation                                                        |                            |  |
| <b>Cable With Plug</b>     | Commando Plug 32 Amp                                                         |                            |  |
| <b>Control Function</b>    | ON/OFF SWITCH                                                                |                            |  |
| <b>Protection Function</b> | Neon Light                                                                   |                            |  |
| Case                       | Black Aluminium                                                              |                            |  |
| Cable specification        | 3 x 6.00mm <sup>2</sup> x 2.5MM                                              |                            |  |
| <b>Product Size</b>        | $L \times W \times H = 464 \times 44.4 \times 44.4 \text{mm} (1.5 \text{U})$ |                            |  |
| Switch                     | Shrouded illuminated switch                                                  |                            |  |
| Fittings                   | 4 pcs cage nuts sets                                                         |                            |  |
| Product Label              | Product Name                                                                 | Designated PDU for Cabinet |  |
|                            | Specification Model                                                          |                            |  |
|                            | Rating Voltage                                                               | 250VAC 50/60Hz             |  |
|                            | Rating Current                                                               | 32 AMP                     |  |
|                            | Max. Current                                                                 |                            |  |
|                            | Max Power                                                                    | 8000W                      |  |
|                            | Safety Authentication                                                        | CE                         |  |
|                            | Logo                                                                         | AllRack                    |  |
|                            | Producer                                                                     |                            |  |
| Socket Assemble            | No                                                                           |                            |  |
| Interior                   | Copper Bar                                                                   |                            |  |
| Connection Wire            |                                                                              |                            |  |
| Interior                   | Standard Connection                                                          |                            |  |
| Connection Style           |                                                                              |                            |  |
| Cable Fixing               | Small Cable Clamp                                                            |                            |  |

This technology specification is for: design product for customer and confirm customer's requirements, and is also the basic gist for arranging production.

| Dimensions + Tolerances (Unit:mm) | AII-                                               | Rack    |
|-----------------------------------|----------------------------------------------------|---------|
| Length: 609.6 Mounting Length:    | Designated power distribution Unit for 19" cabinet |         |
| Width: 62                         | Part Number                                        | PDU8V32 |
| Case Length: 44                   |                                                    |         |
| Height: 44                        |                                                    |         |
| Case tolerance: ±                 |                                                    |         |