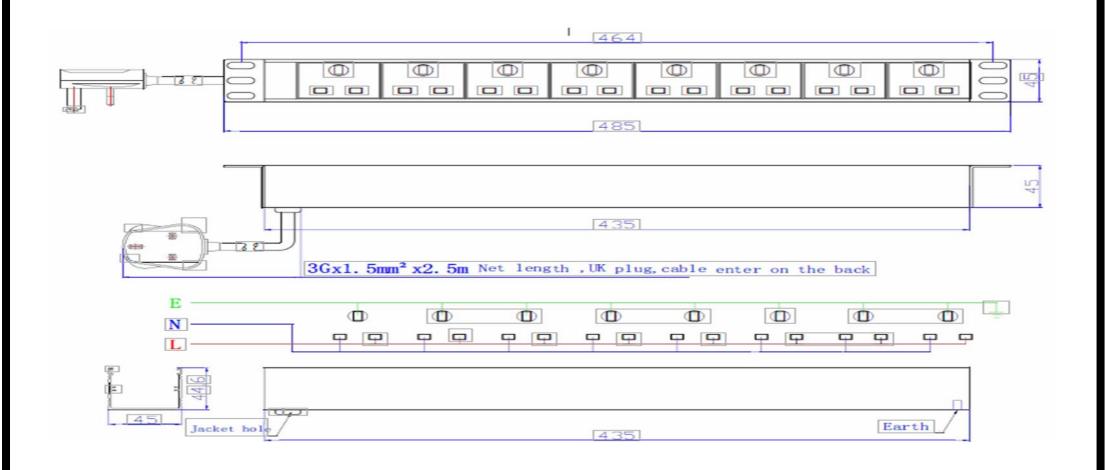

## PDU SPECIFICATION

| <b>F</b>                   | T                                                                            |                            |  |
|----------------------------|------------------------------------------------------------------------------|----------------------------|--|
| Date: 13/11/2017           |                                                                              |                            |  |
| <b>Product Name:</b>       | 8 WAY HORIZONTAL PDU                                                         | RoHS: Yes                  |  |
| Part Number:               | PDU8H                                                                        |                            |  |
| Item                       | Detailed Description                                                         |                            |  |
| <b>Product Series</b>      | UK TYPE                                                                      |                            |  |
| Socket Type                | BS1362 13A 250V 90°                                                          |                            |  |
| <b>Socket Quantity</b>     | 8 UK SOCKETS                                                                 |                            |  |
| Power Input                | Cable exit on the back                                                       |                            |  |
| <b>Bracket Install</b>     | Horizontal Installation                                                      |                            |  |
| Cable With Plug            | UK Type Plug 13Amp                                                           |                            |  |
| <b>Control Function</b>    | NO SWITCH                                                                    |                            |  |
| <b>Protection Function</b> |                                                                              |                            |  |
| Case                       | Black Aluminium                                                              |                            |  |
| Cable specification        | 3 x 1.5mm <sup>2</sup> x 3MM                                                 |                            |  |
| Product Size               | $L \times W \times H = 464 \times 44.4 \times 44.4 \text{mm} (1.0 \text{U})$ |                            |  |
| Switch                     |                                                                              |                            |  |
| Fittings                   | 4 pcs cage nuts sets                                                         |                            |  |
| Product Label              | Product Name                                                                 | Designated PDU for Cabinet |  |
|                            | Specification Model                                                          |                            |  |
|                            | Rating Voltage                                                               | 250VAC 50/60Hz             |  |
|                            | Rating Current                                                               | 13 AMP                     |  |
|                            | Max. Current                                                                 |                            |  |
|                            | Max Power                                                                    | 3250W                      |  |
|                            | Safety Authentication                                                        | CE                         |  |
|                            | Logo                                                                         | AllRack                    |  |
|                            | Producer                                                                     |                            |  |
| Socket Assemble            | No                                                                           |                            |  |
| Interior                   | Copper Bar                                                                   |                            |  |
| Connection Wire            |                                                                              |                            |  |
| Interior                   | Standard Connection                                                          |                            |  |
| Connection Style           |                                                                              |                            |  |
| Cable Fixing               | Small Cable Clamp                                                            |                            |  |

This technology specification is for: design product for customer and confirm customer's requirements, and is also the basic gist for arranging production.

| Dimensions + Tolerances (Unit:mm) | AII-                                               | Rack  |  |
|-----------------------------------|----------------------------------------------------|-------|--|
| Length: 464 Mounting Length:      | Designated power distribution Unit for 19" cabinet |       |  |
| Width: 44                         | Part Number                                        | PDU8H |  |
| Case Length: 44                   |                                                    |       |  |
| Height: 44                        |                                                    |       |  |
| Case tolerance: ±                 |                                                    |       |  |