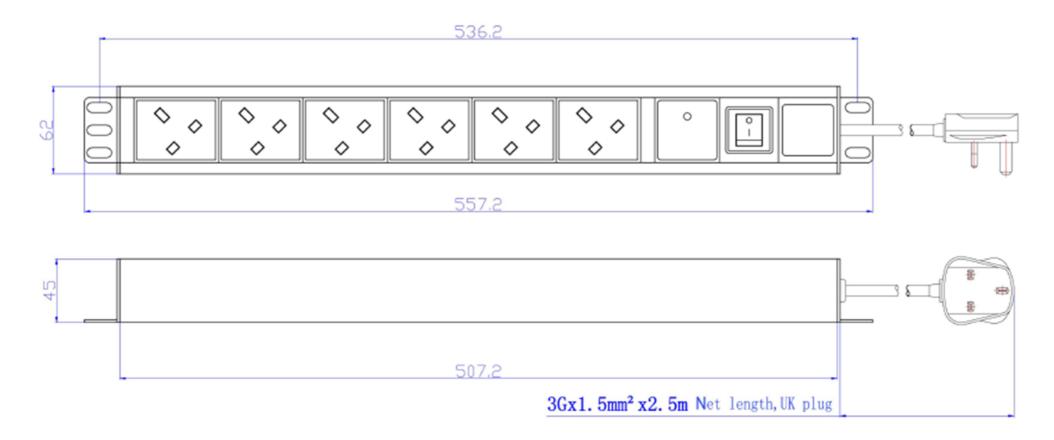

## PDU SPECIFICATION

| Date: 13/11/2017           |                                                                            |                            |  |
|----------------------------|----------------------------------------------------------------------------|----------------------------|--|
| <b>Product Name:</b>       | 6 WAY VERTICAL PDU                                                         | RoHS: Yes                  |  |
| Part Number:               | PDU6V                                                                      |                            |  |
| Item                       | Detailed Description                                                       |                            |  |
| <b>Product Series</b>      | UK TYPE                                                                    |                            |  |
| Socket Type                | BS1362 13A 250V 45°                                                        |                            |  |
| <b>Socket Quantity</b>     | 6 UK Sockets                                                               |                            |  |
| <b>Power Input</b>         | Cable exit on the right side of PDU                                        |                            |  |
| <b>Bracket Install</b>     | Vertical Installation                                                      |                            |  |
| <b>Cable With Plug</b>     | UK Plug 13AMP                                                              |                            |  |
| <b>Control Function</b>    | ON/OFF SWITCH                                                              |                            |  |
| <b>Protection Function</b> | Surge Protection                                                           |                            |  |
| Case                       | Black Aluminium                                                            |                            |  |
| Cable specification        | 3 x 1.5mm <sup>2</sup> x 2.5MM                                             |                            |  |
| <b>Product Size</b>        | $L \times W \times H = 536 \times 62 \times 44.4 \text{mm} (1.5 \text{U})$ |                            |  |
| Switch                     | Shrouded illuminated switch                                                |                            |  |
| Fittings                   | 4 pcs cage nuts sets                                                       |                            |  |
| Product Label              | Product Name                                                               | Designated PDU for Cabinet |  |
|                            | Specification Model                                                        |                            |  |
|                            | Rating Voltage                                                             | 250VAC 50/60Hz             |  |
|                            | Rating Current                                                             | 13A                        |  |
|                            | Max. Current                                                               |                            |  |
|                            | Max Power                                                                  | 3250W                      |  |
|                            | Safety Authentication                                                      | CE                         |  |
|                            | Logo                                                                       | AllRack                    |  |
|                            | Producer                                                                   |                            |  |
| Socket Assemble            | No                                                                         |                            |  |
| Interior                   | Copper Bar                                                                 |                            |  |
| <b>Connection Wire</b>     |                                                                            |                            |  |
| Interior                   | Standard Connection                                                        |                            |  |
| Connection Style           | ~                                                                          |                            |  |
| Cable Fixing               | Small Cable Clamp                                                          |                            |  |

This technology specification is for: design product for customer and confirm customer's requirements, and is also the basic gist for arranging production.

**INSERT PICTURE HERE** 

| Dimensions + Tolerances (Unit:mm) | AII-                                               | Rack  |
|-----------------------------------|----------------------------------------------------|-------|
| Length:536.2<br>Mounting Length:  | Designated power distribution Unit for 19" cabinet |       |
| Width: 62                         | Part Number                                        | PDU6V |
| Case Length: 44                   |                                                    |       |
| Height: 44                        |                                                    |       |
| Case tolerance: ±                 |                                                    |       |