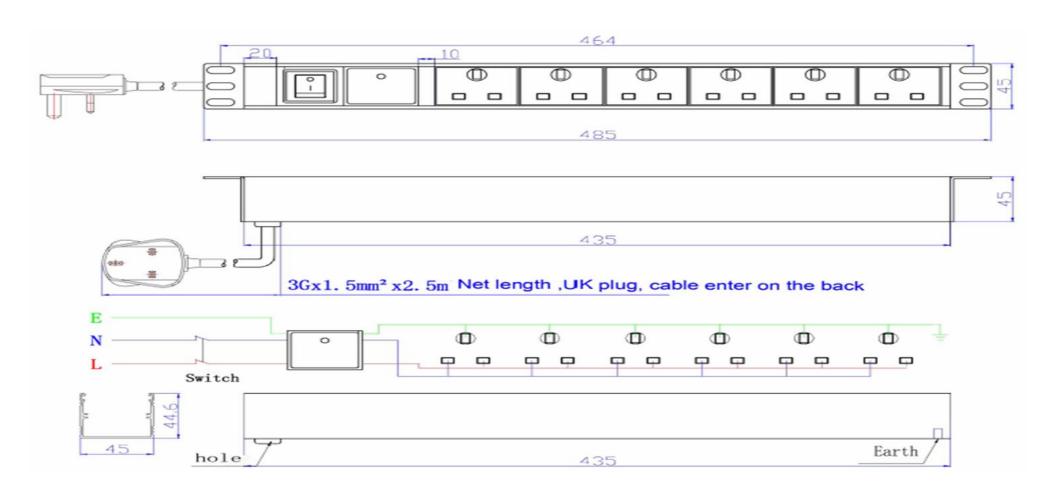

## PDU SPECIFICATION

| Date: 13/11/2017           |                                                                              |                            |  |
|----------------------------|------------------------------------------------------------------------------|----------------------------|--|
| <b>Product Name:</b>       | 6 WAY HORIZONTAL PDU                                                         | RoHS: Yes                  |  |
| Part Number:               | PDU6HSUR                                                                     |                            |  |
| Item                       | Detailed Description                                                         |                            |  |
| <b>Product Series</b>      | UK TYPE                                                                      |                            |  |
| Socket Type                | BS1362 13A 250V 90°                                                          |                            |  |
| <b>Socket Quantity</b>     | 6 UK SOCKETS                                                                 |                            |  |
| Power Input                | Cable exit on the back of the PDU                                            |                            |  |
| <b>Bracket Install</b>     | Horizontal Installation                                                      |                            |  |
| <b>Cable With Plug</b>     | UK Plug 13 Amp                                                               |                            |  |
| <b>Control Function</b>    | ON/OFF SWITCH                                                                |                            |  |
| <b>Protection Function</b> | Surge Protector                                                              |                            |  |
| Case                       | Black Aluminium                                                              |                            |  |
| Cable specification        | 3 x 1.5mm <sup>2</sup> x 2.5MM                                               |                            |  |
| <b>Product Size</b>        | $L \times W \times H = 464 \times 44.4 \times 44.4 \text{mm} (1.0 \text{U})$ |                            |  |
| Switch                     | Shrouded illuminated switch                                                  |                            |  |
| Fittings                   | 4 pcs cage nuts sets                                                         |                            |  |
| <b>Product Label</b>       | Product Name                                                                 | Designated PDU for Cabinet |  |
|                            | Specification Model                                                          |                            |  |
|                            | Rating Voltage                                                               | 250VAC 50/60Hz             |  |
|                            | Rating Current                                                               | 13 AMP                     |  |
|                            | Max. Current                                                                 |                            |  |
|                            | Max Power                                                                    | 3250W                      |  |
|                            | Safety Authentication                                                        | CE                         |  |
|                            | Logo                                                                         | AllRack                    |  |
|                            | Producer                                                                     |                            |  |
| Socket Assemble            | No                                                                           |                            |  |
| Interior                   | Copper Bar                                                                   |                            |  |
| <b>Connection Wire</b>     |                                                                              |                            |  |
| Interior                   | Standard Connection                                                          |                            |  |
| Connection Style           | G 11 G1                                                                      |                            |  |
| Cable Fixing               | Small Cable Clamp                                                            |                            |  |

This technology specification is for: design product for customer and confirm customer's requirements, and is also the basic gist for arranging production.

| Dimensions + Tolerances (Unit:mm) | AII-                                               | Rack     |  |
|-----------------------------------|----------------------------------------------------|----------|--|
| Length: 464 Mounting Length:      | Designated power distribution Unit for 19" cabinet |          |  |
| Width: 44                         | Part Number                                        | PDU6HSUR |  |
| Case Length: 44                   |                                                    |          |  |
| Height: 44                        |                                                    |          |  |
| Case tolerance: ±                 |                                                    |          |  |