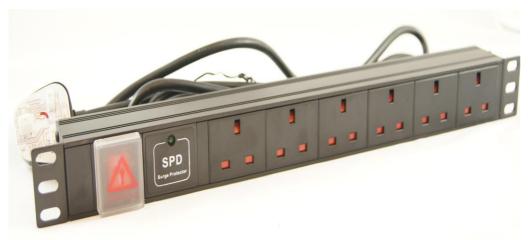

## PDU SPECIFICATION

| Date: 13/11/2017           |                                                                              |                            |  |
|----------------------------|------------------------------------------------------------------------------|----------------------------|--|
| <b>Product Name:</b>       | 6 WAY HORIZONTAL PDU                                                         | RoHS: Yes                  |  |
| Part Number:               | PDU6HSUR                                                                     |                            |  |
| Item                       | Detailed Description                                                         |                            |  |
| <b>Product Series</b>      | UK TYPE                                                                      |                            |  |
| Socket Type                | BS1362 13A 250V 90°                                                          |                            |  |
| <b>Socket Quantity</b>     | 6 UK SOCKETS                                                                 |                            |  |
| Power Input                | Cable exit on the back of the PDU                                            |                            |  |
| <b>Bracket Install</b>     | Horizontal Installation                                                      |                            |  |
| <b>Cable With Plug</b>     | UK Plug 13 Amp                                                               |                            |  |
| <b>Control Function</b>    | ON/OFF SWITCH                                                                |                            |  |
| <b>Protection Function</b> | Surge Protector                                                              |                            |  |
| Case                       | Black Aluminium                                                              |                            |  |
| Cable specification        | 3 x 1.5mm <sup>2</sup> x 2.5MM                                               |                            |  |
| <b>Product Size</b>        | $L \times W \times H = 464 \times 44.4 \times 44.4 \text{mm} (1.0 \text{U})$ |                            |  |
| Switch                     | Shrouded illuminated switch                                                  |                            |  |
| Fittings                   | 4 pcs cage nuts sets                                                         |                            |  |
| <b>Product Label</b>       | Product Name                                                                 | Designated PDU for Cabinet |  |
|                            | Specification Model                                                          |                            |  |
|                            | Rating Voltage                                                               | 250VAC 50/60Hz             |  |
|                            | Rating Current                                                               | 13 AMP                     |  |
|                            | Max. Current                                                                 |                            |  |
|                            | Max Power                                                                    | 3250W                      |  |
|                            | Safety Authentication                                                        | CE                         |  |
|                            | Logo                                                                         | AllRack                    |  |
|                            | Producer                                                                     |                            |  |
| Socket Assemble            | No                                                                           |                            |  |
| Interior                   | Copper Bar                                                                   |                            |  |
| <b>Connection Wire</b>     |                                                                              |                            |  |
| Interior                   | Standard Connection                                                          |                            |  |
| Connection Style           | G 11 G1                                                                      |                            |  |
| Cable Fixing               | Small Cable Clamp                                                            |                            |  |