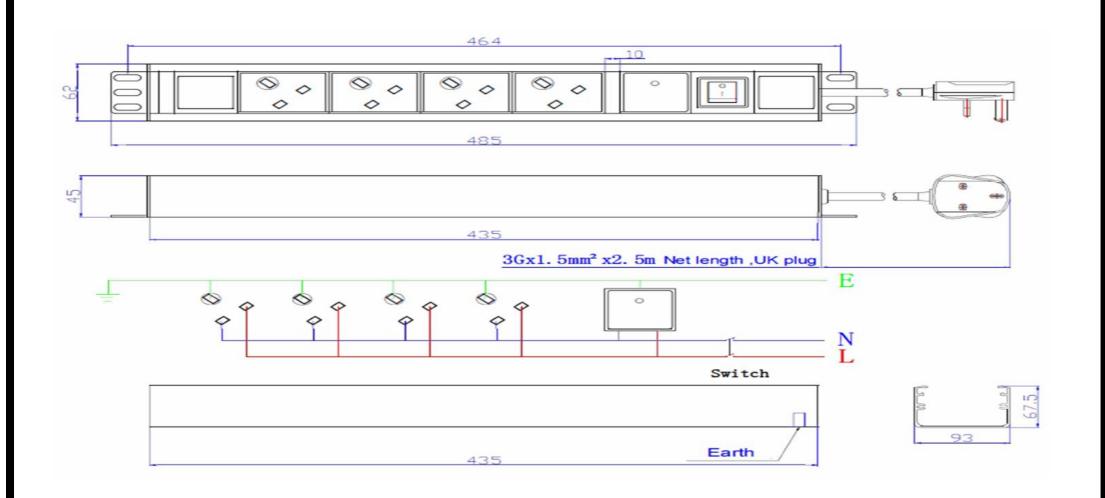

## PDU SPECIFICATION

| D-1- 40/44/0047            |                                                                            | 1                          |  |
|----------------------------|----------------------------------------------------------------------------|----------------------------|--|
| Date: 13/11/2017           |                                                                            |                            |  |
| Product Name:              | 4 WAY VERTICAL PDU                                                         | RoHS: Yes                  |  |
| Part Number:               | PDU4V                                                                      |                            |  |
| Item                       | <b>Detailed Description</b>                                                |                            |  |
| <b>Product Series</b>      | UK TYPE                                                                    |                            |  |
| Socket Type                | BS1362 13A 250V 45°                                                        |                            |  |
| Socket Quantity            | 4 UK Sockets                                                               |                            |  |
| Power Input                | Cable exit on the right of the PDU                                         |                            |  |
| Bracket Install            | Vertical Installation                                                      |                            |  |
| <b>Cable With Plug</b>     | UK TYPE PLUG 13AMP                                                         |                            |  |
| <b>Control Function</b>    | NO/OFF switch                                                              |                            |  |
| <b>Protection Function</b> | Surge Protection                                                           |                            |  |
| Case                       | Black Aluminium                                                            |                            |  |
| Cable specification        | 3 x 1.5mm <sup>2</sup> x 2.5mm                                             |                            |  |
| <b>Product Size</b>        | $L \times W \times H = 464 \times 62 \times 44.4 \text{mm} (1.0 \text{U})$ |                            |  |
| Switch                     | Shrouded illuminated switch                                                |                            |  |
| Fittings                   | 4 pcs cage nuts sets                                                       |                            |  |
| <b>Product Label</b>       | Product Name                                                               | Designated PDU for Cabinet |  |
|                            | Specification Model                                                        |                            |  |
|                            | Rating Voltage                                                             | 250VAC 50/60Hz             |  |
|                            | Rating Current                                                             | 13A                        |  |
|                            | Max. Current                                                               |                            |  |
|                            | Max Power                                                                  | 3250W                      |  |
|                            | Safety Authentication                                                      | CE                         |  |
|                            | Logo                                                                       | AllRack                    |  |
|                            | Producer                                                                   |                            |  |
| Socket Assemble            | No                                                                         |                            |  |
| Interior                   | Copper Bar                                                                 |                            |  |
| Connection Wire            |                                                                            |                            |  |
| Interior                   | Standard Connection                                                        |                            |  |
| Connection Style           |                                                                            |                            |  |
| Cable Fixing               | Small Cable Clamp                                                          |                            |  |

This technology specification is for: design product for customer and confirm customer's requirements, and is also the basic gist for arranging production.

| Dimensions + Tolerances (Unit:mm)                                                    | All- Rack ®                                                          |
|--------------------------------------------------------------------------------------|----------------------------------------------------------------------|
| Length:464 Mounting Length: Width: 62 Case Length: 48.3 Height: 44 Case tolerance: ± | Designated power distribution Unit for 19" cabinet Part Number PDU4V |