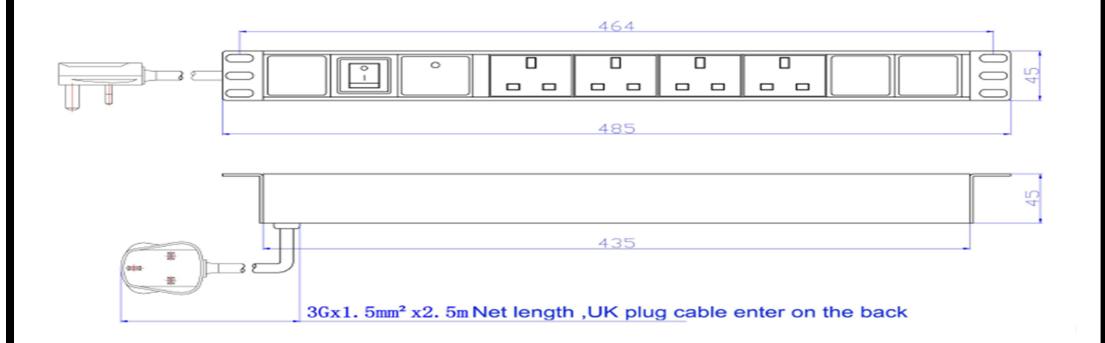

## PDU SPECIFICATION

| Date: 13/11/2017           |                                                                              |                            |  |
|----------------------------|------------------------------------------------------------------------------|----------------------------|--|
| <b>Product Name:</b>       | 4 WAY HORIZONTAL PDU                                                         | RoHS: Yes                  |  |
| Part Number:               | PDU4HSUR                                                                     |                            |  |
| Item                       | Detailed Description                                                         |                            |  |
| <b>Product Series</b>      | UK TYPE                                                                      |                            |  |
| Socket Type                | BS1362 13A 250V 90°                                                          |                            |  |
| Socket Quantity            | 4 UK Sockets                                                                 |                            |  |
| Power Input                | Cable exit on the back of the PDU                                            |                            |  |
| Bracket Install            | Horizontal Installation                                                      |                            |  |
| Cable With Plug            | UK TYPE PLUG 13AMP                                                           |                            |  |
| <b>Control Function</b>    | NO/OFF switch                                                                |                            |  |
| <b>Protection Function</b> | Surge Protection                                                             |                            |  |
| Case                       | Black Aluminium                                                              |                            |  |
| Cable specification        | 3 x 1.5mm <sup>2</sup> x 2.5MM                                               |                            |  |
| <b>Product Size</b>        | $L \times W \times H = 464 \times 44.4 \times 44.4 \text{mm} (1.0 \text{U})$ |                            |  |
| Switch                     | Shrouded illuminated switch                                                  |                            |  |
| Fittings                   | 4 pcs cage nuts sets                                                         |                            |  |
| Product Label              | Product Name                                                                 | Designated PDU for Cabinet |  |
|                            | Specification Model                                                          |                            |  |
|                            | Rating Voltage                                                               | 250VAC 50/60Hz             |  |
|                            | Rating Current                                                               | 13A                        |  |
|                            | Max. Current                                                                 |                            |  |
|                            | Max Power                                                                    | 3250W                      |  |
|                            | Safety Authentication                                                        | CE                         |  |
|                            | Logo                                                                         | AllRack                    |  |
|                            | Producer                                                                     |                            |  |
| Socket Assemble            | No                                                                           |                            |  |
| <b>Interior</b> Connection | Copper Bar                                                                   |                            |  |
| Wire                       |                                                                              |                            |  |
| <b>Interior</b> Connection | Standard Connection                                                          |                            |  |
| Style                      |                                                                              |                            |  |
| Cable Fixing               | Small Cable Clamp                                                            |                            |  |

This technology specification is for: design product for customer and confirm customer's requirements, and is also the basic gist for arranging production.

| Dimensions + Tolerances (Unit:mm) | AII-                                               | Rack     |  |
|-----------------------------------|----------------------------------------------------|----------|--|
| Length:464 Mounting Length:       | Designated power distribution Unit for 19" cabinet |          |  |
| Width: 44                         | Part Number                                        | PDU4HSUR |  |
| Case Length: 48.3                 |                                                    |          |  |
| Height: 44                        |                                                    |          |  |
| Case tolerance: ±                 |                                                    |          |  |