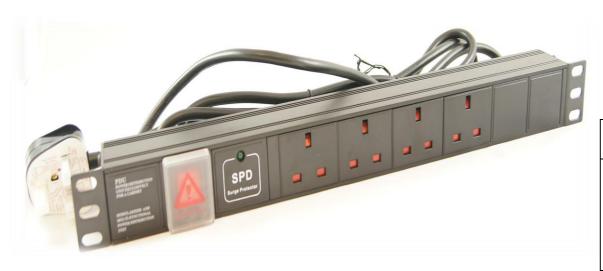

## PDU SPECIFICATION

| Date: 13/11/2017           |                                                                              |                            |  |
|----------------------------|------------------------------------------------------------------------------|----------------------------|--|
| <b>Product Name:</b>       | 4 WAY HORIZONTAL PDU                                                         | RoHS: Yes                  |  |
| Part Number:               | PDU4HSUR                                                                     |                            |  |
| Item                       | Detailed Description                                                         |                            |  |
| <b>Product Series</b>      | UK TYPE                                                                      |                            |  |
| Socket Type                | BS1362 13A 250V 90°                                                          |                            |  |
| Socket Quantity            | 4 UK Sockets                                                                 |                            |  |
| Power Input                | Cable exit on the back of the PDU                                            |                            |  |
| Bracket Install            | Horizontal Installation                                                      |                            |  |
| Cable With Plug            | UK TYPE PLUG 13AMP                                                           |                            |  |
| <b>Control Function</b>    | NO/OFF switch                                                                |                            |  |
| <b>Protection Function</b> | Surge Protection                                                             |                            |  |
| Case                       | Black Aluminium                                                              |                            |  |
| Cable specification        | 3 x 1.5mm <sup>2</sup> x 2.5MM                                               |                            |  |
| <b>Product Size</b>        | $L \times W \times H = 464 \times 44.4 \times 44.4 \text{mm} (1.0 \text{U})$ |                            |  |
| Switch                     | Shrouded illuminated switch                                                  |                            |  |
| Fittings                   | 4 pcs cage nuts sets                                                         |                            |  |
| Product Label              | Product Name                                                                 | Designated PDU for Cabinet |  |
|                            | Specification Model                                                          |                            |  |
|                            | Rating Voltage                                                               | 250VAC 50/60Hz             |  |
|                            | Rating Current                                                               | 13A                        |  |
|                            | Max. Current                                                                 |                            |  |
|                            | Max Power                                                                    | 3250W                      |  |
|                            | Safety Authentication                                                        | CE                         |  |
|                            | Logo                                                                         | AllRack                    |  |
|                            | Producer                                                                     |                            |  |
| Socket Assemble            | No                                                                           |                            |  |
| <b>Interior</b> Connection | Copper Bar                                                                   |                            |  |
| Wire                       |                                                                              |                            |  |
| <b>Interior</b> Connection | Standard Connection                                                          |                            |  |
| Style                      |                                                                              |                            |  |
| Cable Fixing               | Small Cable Clamp                                                            |                            |  |