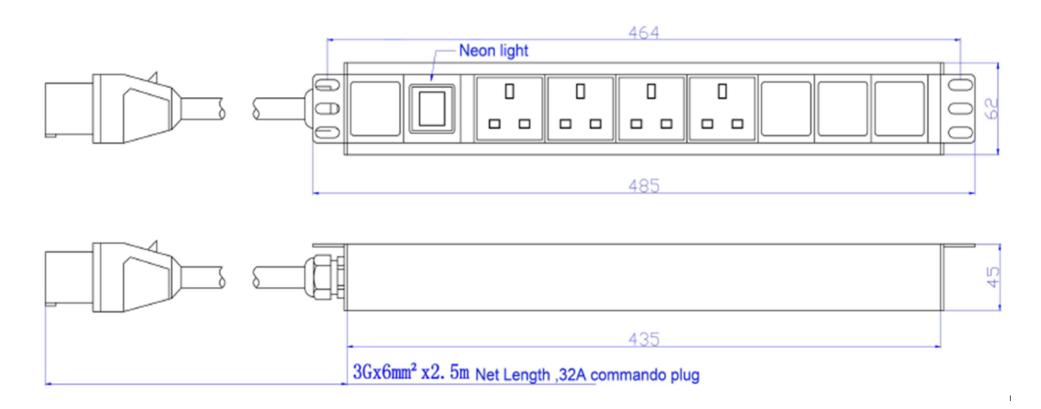

## PDU SPECIFICATION

| Date: 13/11/2017           |                                                                            |                            |  |
|----------------------------|----------------------------------------------------------------------------|----------------------------|--|
| Product Name:              | 4 WAY HORIZONTAL PDU WITH<br>32AMP COMMANDO PLUG                           | RoHS: Yes                  |  |
| Part Number:               | PDU4H32                                                                    |                            |  |
| Item                       | Detailed Description                                                       |                            |  |
| <b>Product Series</b>      | UK TYPE                                                                    |                            |  |
| Socket Type                | BS1362 32A 250V 90°                                                        |                            |  |
| Socket Quantity            | 4 UK Sockets                                                               |                            |  |
| Power Input                | Cable exit on the left                                                     |                            |  |
| Bracket Install            | Horizontal Installation                                                    |                            |  |
| Cable With Plug            | Commando Plug 32A                                                          |                            |  |
| <b>Control Function</b>    | NO Switch                                                                  |                            |  |
| <b>Protection Function</b> | Neon Light                                                                 |                            |  |
| Case                       | Black Aluminium                                                            |                            |  |
| Cable specification        | 3 x 6.0mm <sup>2</sup> x 2.5MM                                             |                            |  |
| <b>Product Size</b>        | $L \times W \times H = 464 \times 62 \times 44.4 \text{mm} (1.5 \text{U})$ |                            |  |
| Switch                     |                                                                            |                            |  |
| Fittings                   | 4 pcs cage nuts sets                                                       |                            |  |
| Product Label              | Product Name                                                               | Designated PDU for Cabinet |  |
|                            | Specification Model                                                        |                            |  |
|                            | Rating Voltage                                                             | 250VAC 50/60Hz             |  |
|                            | Rating Current                                                             | 32A                        |  |
|                            | Max. Current                                                               |                            |  |
|                            | Max Power                                                                  | 8000                       |  |
|                            | Safety Authentication                                                      | CE                         |  |
|                            | Logo                                                                       | AllRack                    |  |
|                            | Producer                                                                   |                            |  |
| Socket Assemble            | No                                                                         |                            |  |
| Interior                   | Copper Bar                                                                 |                            |  |
| Connection Wire            |                                                                            |                            |  |
| Interior                   | Standard Connection                                                        |                            |  |
| Connection Style           | Small Cable Clamp                                                          |                            |  |
| Cable Fixing               | Small Cable Clamp                                                          |                            |  |

This technology specification is for: design product for customer and confirm customer's requirements, and is also the basic gist for arranging production.

| Dimensions + Tolerances (Unit:mm) | AII-                                               | Rack    |  |
|-----------------------------------|----------------------------------------------------|---------|--|
| Length:464<br>Mounting Length:    | Designated power distribution Unit for 19" cabinet |         |  |
| Width: 62                         | Part Number                                        | PDU4H32 |  |
| Case Length: 44                   |                                                    |         |  |
| Height: 44                        |                                                    |         |  |
| Case tolerance: ±                 |                                                    |         |  |