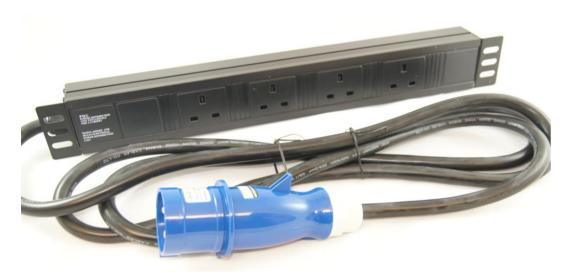

## PDU SPECIFICATION

| Date: 13/11/2017           |                                                                            |                            |  |
|----------------------------|----------------------------------------------------------------------------|----------------------------|--|
| Product Name:              | 4 WAY HORIZONTAL PDU WITH<br>32AMP COMMANDO PLUG                           | RoHS: Yes                  |  |
| Part Number:               | PDU4H32                                                                    |                            |  |
| Item                       | Detailed Description                                                       |                            |  |
| <b>Product Series</b>      | UK TYPE                                                                    |                            |  |
| Socket Type                | BS1362 32A 250V 90°                                                        |                            |  |
| Socket Quantity            | 4 UK Sockets                                                               |                            |  |
| Power Input                | Cable exit on the left                                                     |                            |  |
| Bracket Install            | Horizontal Installation                                                    |                            |  |
| Cable With Plug            | Commando Plug 32A                                                          |                            |  |
| <b>Control Function</b>    | NO Switch                                                                  |                            |  |
| <b>Protection Function</b> | Neon Light                                                                 |                            |  |
| Case                       | Black Aluminium                                                            |                            |  |
| Cable specification        | 3 x 6.0mm <sup>2</sup> x 2.5MM                                             |                            |  |
| <b>Product Size</b>        | $L \times W \times H = 464 \times 62 \times 44.4 \text{mm} (1.5 \text{U})$ |                            |  |
| Switch                     |                                                                            |                            |  |
| Fittings                   | 4 pcs cage nuts sets                                                       |                            |  |
| Product Label              | Product Name                                                               | Designated PDU for Cabinet |  |
|                            | Specification Model                                                        |                            |  |
|                            | Rating Voltage                                                             | 250VAC 50/60Hz             |  |
|                            | Rating Current                                                             | 32A                        |  |
|                            | Max. Current                                                               |                            |  |
|                            | Max Power                                                                  | 8000                       |  |
|                            | Safety Authentication                                                      | CE                         |  |
|                            | Logo                                                                       | AllRack                    |  |
|                            | Producer                                                                   |                            |  |
| Socket Assemble            | No                                                                         |                            |  |
| Interior                   | Copper Bar                                                                 |                            |  |
| Connection Wire            |                                                                            |                            |  |
| Interior                   | Standard Connection                                                        |                            |  |
| Connection Style           | Small Cable Clamp                                                          |                            |  |
| Cable Fixing               | Small Cable Clamp                                                          |                            |  |