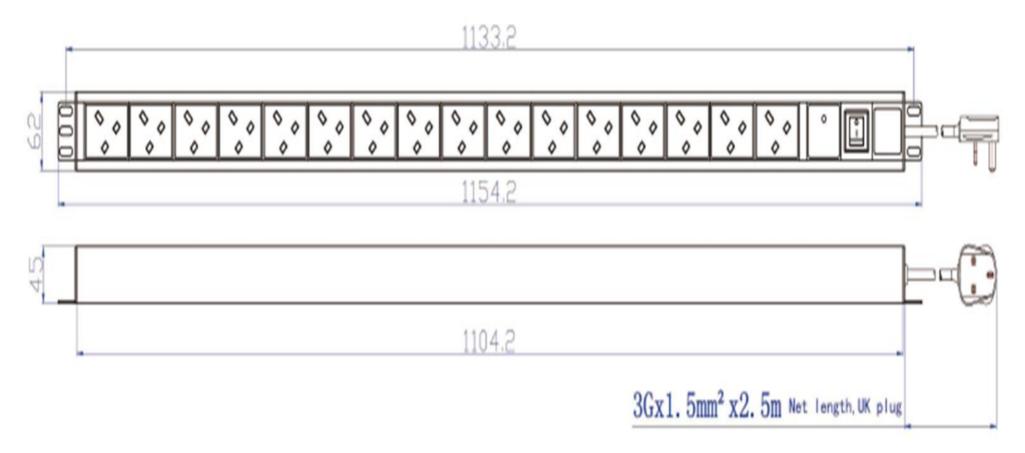

## PDU SPECIFICATION

| Date: 13/11/2017           |                                                                             |                            |  |
|----------------------------|-----------------------------------------------------------------------------|----------------------------|--|
| <b>Product Name:</b>       | 16 WAY VERTICAL PDU                                                         | RoHS: Yes                  |  |
| Part Number:               | PDU16V                                                                      |                            |  |
| Item                       | Detailed Description                                                        |                            |  |
| <b>Product Series</b>      | UK TYPE                                                                     |                            |  |
| Socket Type                | BS1362 13A 250V 45°                                                         |                            |  |
| <b>Socket Quantity</b>     | 16 UK Sockets                                                               |                            |  |
| Power Input                | Cable exit at the same side switch                                          |                            |  |
| <b>Bracket Install</b>     | Vertical Installation                                                       |                            |  |
| <b>Cable With Plug</b>     | UK Plug 13AMP                                                               |                            |  |
| <b>Control Function</b>    | ON/OFF SWITCH                                                               |                            |  |
| <b>Protection Function</b> | Surge Protection                                                            |                            |  |
| Case                       | Black Aluminium                                                             |                            |  |
| Cable specification        | 3 x 1.5mm <sup>2</sup> x 2.5MM                                              |                            |  |
| <b>Product Size</b>        | $L \times W \times H = 1133 \times 62 \times 44.4 \text{mm} (1.5 \text{U})$ |                            |  |
| Switch                     | Shrouded illuminated switch                                                 |                            |  |
| Fittings                   | 4 pcs cage nuts sets                                                        |                            |  |
| Product Label              | Product Name                                                                | Designated PDU for Cabinet |  |
|                            | Specification Model                                                         |                            |  |
|                            | Rating Voltage                                                              | 250VAC 50/60Hz             |  |
|                            | Rating Current                                                              | 13A                        |  |
|                            | Max. Current                                                                |                            |  |
|                            | Max Power                                                                   | 3250W                      |  |
|                            | Safety Authentication                                                       | CE                         |  |
|                            | Logo                                                                        | AllRack                    |  |
|                            | Producer                                                                    |                            |  |
| Socket Assemble            | No                                                                          |                            |  |
| Interior                   | Copper Bar                                                                  |                            |  |
| <b>Connection Wire</b>     |                                                                             |                            |  |
| Interior                   | Standard Connection                                                         |                            |  |
| Connection Style           | ~                                                                           |                            |  |
| Cable Fixing               | Small Cable Clamp                                                           |                            |  |

This technology specification is for: design product for customer and confirm customer's requirements, and is also the basic gist for arranging production.

**INSERT PICTURE HERE** 

| Dimensions + Tolerances (Unit:mm) | AII-                                       | Rack   |  |
|-----------------------------------|--------------------------------------------|--------|--|
| Length:1133.2<br>Mounting Length: | Designated power distribution Unit for 19" |        |  |
| Width: 62                         | Part Number                                | PDU16V |  |
| Case Length: 44                   |                                            |        |  |
| Height: 44 Case tolerance: ±      |                                            |        |  |