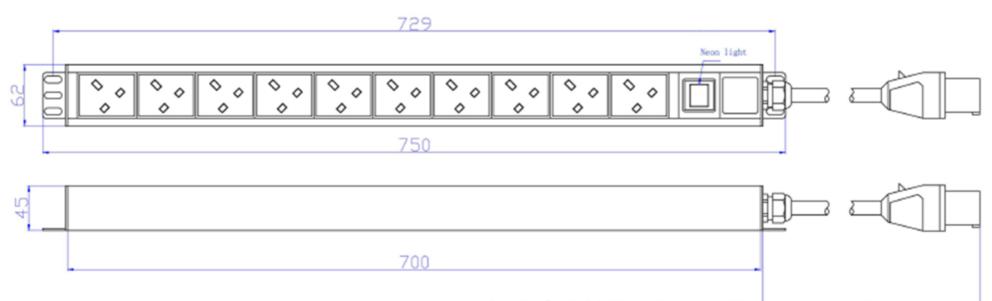

## **PDU SPECIFICATION**

AII- Rack

| Date: 13/11/2017            |                                                                                                |                            |  |
|-----------------------------|------------------------------------------------------------------------------------------------|----------------------------|--|
| Product Name:               | 10 WAY VERTICAL PDU WITH<br>32AMP COMMANDO PLUG                                                | RoHS: Yes                  |  |
| Part Number:                | PDU10V32                                                                                       |                            |  |
| Item                        | Detailed Description                                                                           |                            |  |
| Product Series              | UK TYPE                                                                                        |                            |  |
| Socket Type                 | 32A 250V UK 45 DEGREE                                                                          |                            |  |
| Socket Quantity             | 10 way                                                                                         |                            |  |
| Power Input                 | Cable exit on the right                                                                        |                            |  |
| Bracket Install             | Vertical Installation                                                                          |                            |  |
| Cable With Plug             | Commando Plug 32A                                                                              |                            |  |
| Control Function            | ON/OFF SWITCH                                                                                  |                            |  |
| Protection Function         | Neon Light                                                                                     |                            |  |
| Case                        | Black Aluminium                                                                                |                            |  |
| Cable specification         | 3 x 6.00mm <sup>2</sup> x 2.5MM                                                                |                            |  |
| Product Size                | $L \times W \times H = 729 \times 62 \times 44 \text{mm} (1.5\text{U})$                        |                            |  |
| Switch                      | Shrouded illuminated switch                                                                    |                            |  |
| Fittings                    | 4 pcs cage nuts sets                                                                           |                            |  |
| Product Label               | Product Name                                                                                   | Designated PDU for Cabinet |  |
|                             | Specification Model                                                                            |                            |  |
|                             | Rating Voltage                                                                                 | 250VAC 50/60Hz             |  |
|                             | Rating Current                                                                                 | 32 A                       |  |
|                             | Max. Current                                                                                   |                            |  |
|                             | Max Power                                                                                      | 8000W                      |  |
|                             | Safety Authentication                                                                          | CE                         |  |
|                             | Logo                                                                                           | AllRack                    |  |
|                             | Producer                                                                                       |                            |  |
| Socket Assemble             | No                                                                                             |                            |  |
| Interior<br>Connection Wire | Copper Bar                                                                                     |                            |  |
| Interior                    | Standard Connection                                                                            |                            |  |
| Connection Style            |                                                                                                |                            |  |
| Cable Fixing                | Small Cable Clamp for: design product for customer and confirm customer's requirements, and is |                            |  |

basic gist for arranging production.

3Gx6mm<sup>2</sup> x2. 5m Net length, 32A commando plug

| Dimensions + Tolerances<br>(Unit:mm) |                                                    | Rack     |  |
|--------------------------------------|----------------------------------------------------|----------|--|
| Length: 729<br>Mounting Length:      | Designated power distribution Unit for 19" cabinet |          |  |
| Width: 64                            | Part Number                                        | PDU10V32 |  |
| Case Length: 44                      |                                                    |          |  |
| Height:44<br>Case tolerance: ±       |                                                    |          |  |