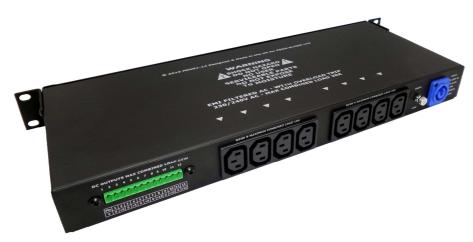

**Input** Power Con EMI filtered input with protection against Lightning Strike & Local Power Surge.

20A T inline internal fuse.

Output AC~ 8 x IEC320 C13 in 2 banks of 4 with a Maximum Combined Load 20A

**Protection** 2 x 10 AMP Circuit Breaker Switches

**DC PSU** Switchable **Isolated** Universal DC supply fully protected

(AC input range 88V~264V)

Output DC- 12 Way Pluggable Screw Terminal Socket

3 x 5V dc 3 x 12V dc

With a Max Combined Load of 65W

Earth Link Thumb Screw Terminal for Rack Grounding

Usage

Nominal Voltage: 230V

Usable Voltages 200V~ 240V full range Frequency: 50/60HZ full range

Max. A/C Output: Current 20A