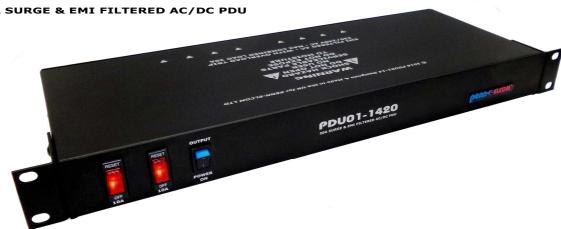

## 1U Rack Mounting PDU with Surge Protection & EMI Filter

1U high Horizontal Mounting Unit is designed to provide a versatile hook-up for the distribution of AC & DC power within multimedia racking applications.

**Input** Power Con EMI filtered input with protection against Lightning Strike & Local Power Surge.

20A T inline internal fuse.

Output AC~ 8 x IEC320 C13 in 2 banks of 4 with a Maximum Combined Load 20A

**Protection** 2 x 10 AMP Circuit Breaker Switches

**DC PSU** Switchable **Isolated** Universal DC supply fully protected

(AC input range 88V~264V)

Output DC- 12 Way Pluggable Screw Terminal Socket

3 x 5V dc 3 x 12V dc