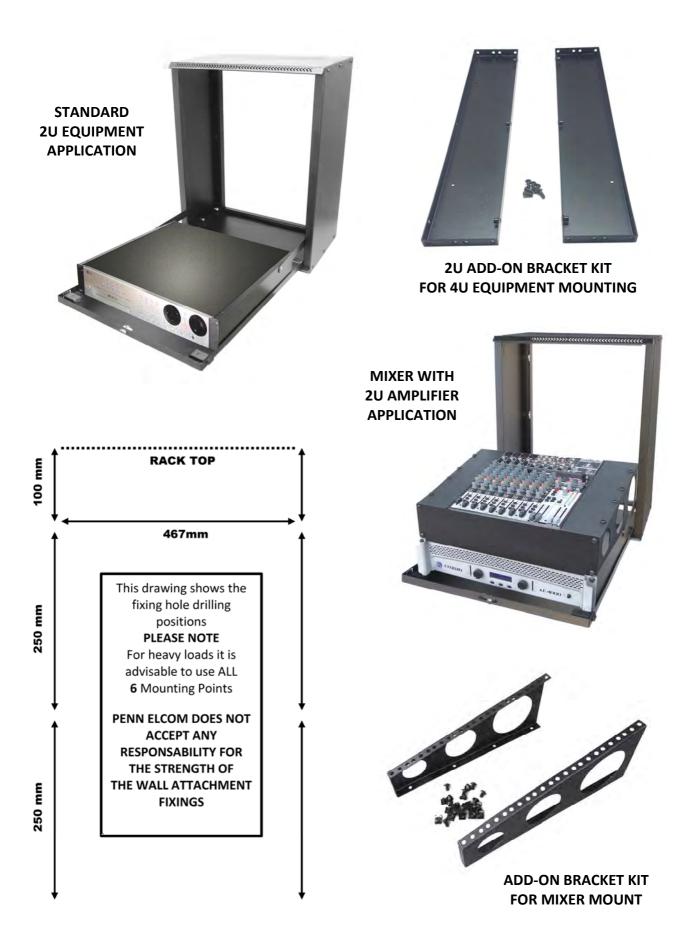

## **Features**

- Low-Profile saves space, this enables the rack to be used in restricted areas, just 320mm (12.5") Depth
- The design allows for equipment mounted inside to be active even with the door closed.
- Dual Slam Shut Door Catches with a Master Key lock for additional security (Anti-Tamper)
- Cable access is via the bottom 1U knock out this can be fitted with 1U Brush Strip R1268/1UK-PBS
- Standard 2U mounting frame is provided for fitting 2U Equipment up to 457mm(18") Deep
- Add-on 2U mounting frame can be added to give a 4U space.
- Sloped Mixer Mount frame add-on for Audio or DJ mixer with 2U amp space below- Height 1.5U to 3U
- Max supported load 20Kgs