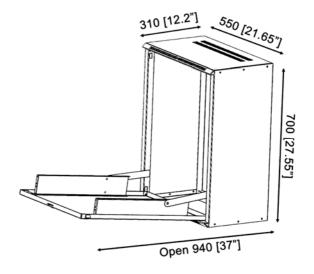

## **Features**

- Low-Profile saves space, this enables the rack to be used in restricted areas, just 320mm (12.5") Depth
- The design allows for equipment mounted inside to be active even with the door closed.
- Dual Slam Shut Door Catches with a Master Key lock for additional security (Anti-Tamper)
- Cable access is via the bottom 1U knock out this can be fitted with 1U Brush Strip R1268/1UK-PBS
- Standard 2U mounting frame is provided for fitting 2U Equipment up to 457mm(18") Deep
- Add-on 2U mounting frame can be added to give a 4U space.
- Sloped Mixer Mount frame add-on for Audio or DJ mixer with 2U amp space below- Height 1.5U to 3U
- Max supported load 20Kgs