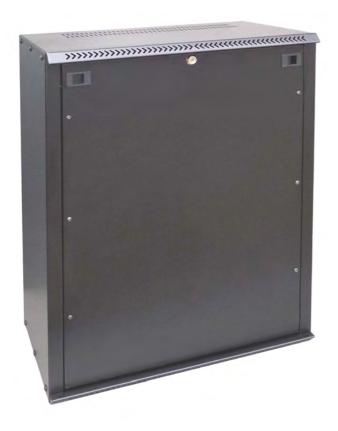

## **Vertical Drop Down Wall Rack**

This Drop-Down Wall Rack has been designed for Comms/AV applications giving a secure and compact enclosure for deploying rack mounted equipment.

## **Features**

- Low-Profile saves space, this enables the rack to be used in restricted areas, just 320mm (12.5") Depth
- The design allows for equipment mounted inside to be active even with the door closed.
- Dual Slam Shut Door Catches with a Master Key lock for additional security (Anti-Tamper)
- Cable access is via the bottom 1U knock out this can be fitted with 1U Brush Strip R1268/1UK-PBS
- Standard 2U mounting frame is provided for fitting 2U Equipment up to 457mm(18") Deep
- Add-on 2U mounting frame can be added to give a 4U space.
- Sloped Mixer Mount frame add-on for Audio or DJ mixer with 2U amp space below- Height 1.5U to 3U
- Max supported load 20Kgs