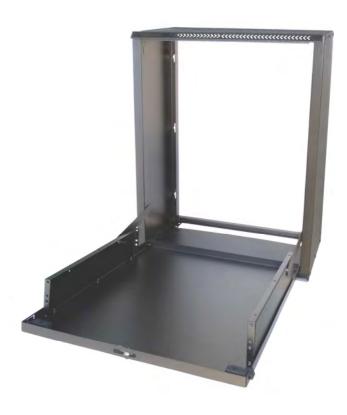

## **Vertical Drop Down Wall Rack**

This Drop-Down Wall Rack has been designed for Comms/AV applications giving a secure and compact enclosure for deploying rack mounted equipment.

## **Features**

- Low-Profile saves space, this enables the rack to be used in restricted areas, just 320mm (12.5") Depth
- The design allows for equipment mounted inside to be active even with the door closed.
- Dual Slam Shut Door Catches with a Master Key lock for additional security (Anti-Tamper)
- Cable access is via the bottom 1U knock out this can be fitted with 1U Brush Strip R1268/1UK-PBS
- Standard 2U mounting frame is provided for fitting 2U Equipment up to 457mm(18") Deep
- Add-on 2U mounting frame can be added to give a 4U space.
- Sloped Mixer Mount frame add-on for Audio or DJ mixer with 2U amp space below- Height 1.5U to 3U
- Max supported load 20Kgs

## **PLEASE NOTE:**

The door is deigned to be supported when opening - DO NOT LET THE DOOR DROP ONTO THE STOPS