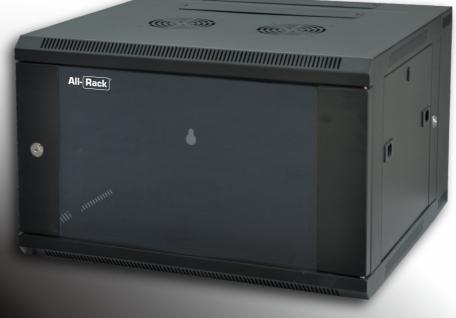

# All-Rack<sup>®</sup> 2 Part/Hinged wall rack

ALL-RACK 2 part hinged 550mm deep racks are our most versatile rack. It can swing open when mounted to a wall providing easy access to the rear of the cabinet. Thus making it easier to install and maintain your equipment. Lockable and removable side panels provide extra security and easy access to the left and right of the rack.

## Highlights

- Double section structure Swing frame allows the cabinet to swing away from the wall for easy access to equipments and cabling.
- Sturdy welded construction Fully welded and assembled.
- Loading capacity The loading capacity is up to 60KG.

Welded structure can be easy assembled.

Swing frame allows the cabinet to swing away from the wall for easy access to equipment and cabling.

Slots in back ensure convenient and quick wall mounting.

Removable side panels simplify your installation of accessories and monitoring of IT equipment.