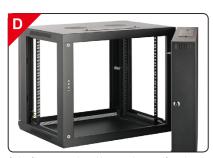

# All-Rack<sup>®</sup> 2 Part/Hinged wall rack

ALL-RACK 2 part hinged 550mm deep racks are our most versatile rack. It can swing open when mounted to a wall providing easy access to the rear of the cabinet. Thus making it easier to install and maintain your equipment. Lockable and removable side panels provide extra security and easy access to the left and right of the rack.

## Highlights

- Double section structure Swing frame allows the cabinet to swing away from the wall for easy access to equipments and cabling.
- Sturdy welded construction Fully welded and assembled.
- Loading capacity The loading capacity is up to 60KG.