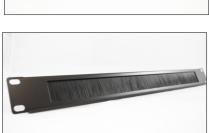

120mm\*120mm fans can be preinstalled on the top cover. Relevant fan tray suit to all safewell wall mounted cabinets. (Brush panel is optional for cable entry panel.)

L-shaped spring pin make it fast to install front door to the frame and easily to change door opening direction.

### Accessories designed especially for ALL-RACK wall mounted data cabinets

| Part No    | Description                 |  |
|------------|-----------------------------|--|
| SHELF1U300 | 300mm Deep Cantilever shelf |  |
| SHELF2U400 | 400mm Deep Cantilever shelf |  |
| MANBAR1U4R | 1U cable management bar     |  |
| 1UBSP      | 1U Brush strip panel        |  |
| PDU6H      | 6 way horizontal PDU 1U     |  |