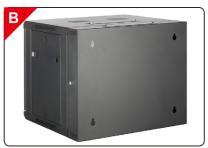

## Highlights

- Double section structure Swing frame allows the cabinet to swing away from the wall for easy access to equipments and cabling.
- Sturdy welded construction Fully welded and assembled.
- Loading capacity The loading capacity is up to 60KG.

Welded structure can be easy assembled.

Swing frame allows the cabinet to swing away from the wall for easy access to equipment and cabling.

Slots in back ensure convenient and quick wall mounting.

Removable side panels simplify your installation of accessories and monitoring of IT equipment.