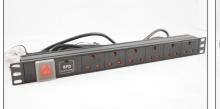

### Accessories designed especially for ALL-RACK wall mounted data cabinets

| Part No    | Description                 |  |
|------------|-----------------------------|--|
| SHELF1U300 | 300mm Deep Cantilever shelf |  |
| SHELF2U400 | 400mm Deep Cantilever shelf |  |
| MANBAR1U4R | 1U cable management bar     |  |
| 1UBSP      | 1U Brush strip panel        |  |
| PDU6H      | 6 way horizontal PDU 1U     |  |