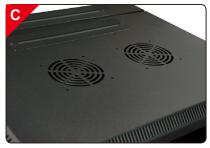

120mm\*120mm fans can be preinstalled on the top cover. Relevant fan tray suit to all safewell wall mounted cabinets. (Brush panel is optional for cable entry panel.)

L-shaped spring pin make it fast to install front door to the frame and easily to change door opening direction.