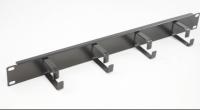

### Accessories designed especially for ALL-RACK wall mounted data cabinets

| Part No    | Description                 |  |
|------------|-----------------------------|--|
| SHELF1U300 | 300mm Deep Cantilever shelf |  |
| SHELF2U400 | 400mm Deep Cantilever shelf |  |
| MANBAR1U4R | 1U cable management bar     |  |
| 1UBSP      | 1U Brush strip panel        |  |
| PDU6H      | 6 way horizontal PDU 1U     |  |