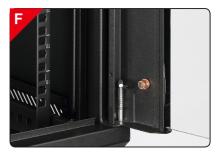

Welded structure can be easy assembled.

Swing frame allows the cabinet to swing away from the wall for easy access to equipment and cabling.

Slots in back ensure convenient and quick wall mounting.

Removable side panels simplify your installation of accessories and monitoring of IT equipment.

120mm\*120mm fans can be preinstalled on the top cover. Relevant fan tray suit to all safewell wall mounted cabinets. (Brush panel is optional for cable entry panel.)

L-shaped spring pin make it fast to install front door to the frame and easily to change door opening direction.