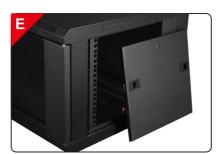

# All-Rack<sup>®</sup> 2 Part/Hinged wall rack

ALL-RACK 2 part hinged 550mm deep racks are our most versatile rack. It can swing open when mounted to a wall providing easy access to the rear of the cabinet. Thus making it easier to install and maintain your equipment. Lockable and removable side panels provide extra security and easy access to the left and right of the rack.

Welded structure can be easy assembled.

Swing frame allows the cabinet to swing away from the wall for easy access to equipment and cabling.

Slots in back ensure convenient and quick wall mounting.

Removable side panels simplify your installation of accessories and monitoring of IT equipment.