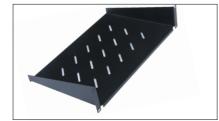

### Accessories designed especially for ALL-RACK wall mounted data cabinets

| Part No    | Description                 |  |
|------------|-----------------------------|--|
| SHELF1U300 | 300mm Deep Cantilever shelf |  |
| SHELF2U400 | 400mm Deep Cantilever shelf |  |
| MANBAR1U4R | 1U cable management bar     |  |
| 1UBSP      | 1U Brush strip panel        |  |
| PDU6H      | 6 way horizontal PDU 1U     |  |