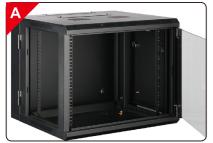

## Highlights

- Double section structure Swing frame allows the cabinet to swing away from the wall for easy access to equipments and cabling.
- Sturdy welded construction Fully welded and assembled.
- Loading capacity The loading capacity is up to 60KG.

Welded structure can be easy assembled.

Swing frame allows the cabinet to swing away from the wall for easy access to equipment and cabling.

Slots in back ensure convenient and quick wall mounting.

Removable side panels simplify your installation of accessories and monitoring of IT equipment.