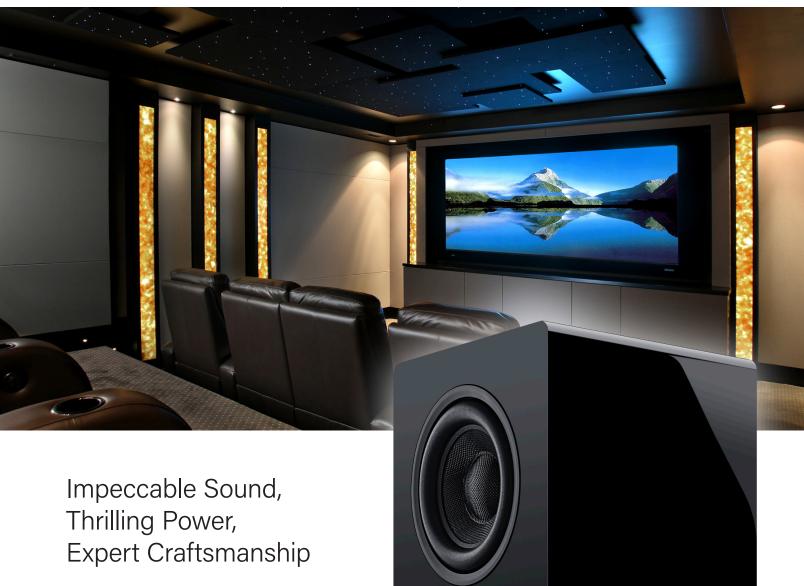

## PROFICIENT.

Proficient® FTEQ-12 subwoofers push the envelope for ultra-high-performance subwoofers. Featuring dual 12" force-canceling active drivers, each powered by a dedicated high-output 1000W amplifier, with onboard DSP (Digital Signal Processing) that offers wireless setup and control via a mobile app. The FTEQ-12 accurately reproduces low frequencies down to 17Hz, delivering an experience that can be both felt and heard, ideal for playback of music in listening rooms and motion picture content in home cinemas. The piano black, high-gloss lacquer finished 1" MDF Cabinet is crafted to compliment other high-end, A/V components, bringing unprecedented sound performance and beauty to every environment.

The intuitively designed Sub Station app eliminates the complexity of subwoofer setup. Tuning control is seamlessly managed from the app, including an auto-EQ function to correct for room anomalies, allowing for optimal performance and flexible subwoofer placement regardless of room size or shape. Designed to bring a reference-grade audio experience the Proficient FTEQ-12 subwoofer is a must for the most discerning ear and brings unprecedented sound performance and beauty to every installation.