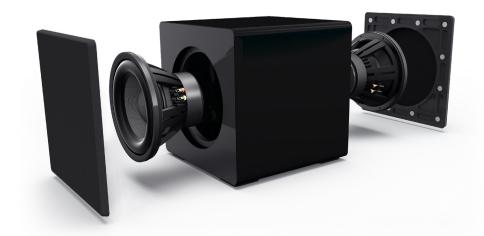

## **FEATURES**

Force Canceling Dual Drivers - Dual active Kevlar High Back-EMF drivers are mounted in a perfectly opposed configuration which cancels cabinet vibrations and transfers all energy into the room for incredible bass output.

Luxury Style – New high-gloss lacquer finish in striking Piano Black coats a 1" MDF Cabinet. A subwoofer you'd be just as proud to show-off, as well as listen to.

**Flexibility** – With the optional wireless audio kit you can place these subwoofers anywhere in a room to create an immersive listening experience.

**Bi-Amplified Design** - Each driver is powered by its own 1000W amplifier enabling the subwoofer to play frequencies down to 17Hz resulting in teeth rattling output as it shakes your home's foundation.