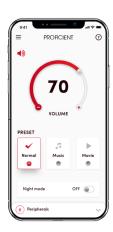

The intuitively designed Sub Station app eliminates the complexity of subwoofer setup. Tuning control is seamlessly managed from the app, including an auto-EQ function to correct for room anomalies, allowing for optimal performance and flexible subwoofer placement regardless of room size or shape. Designed to bring a reference-grade audio experience the Proficient FTEQ-12 subwoofer is a must for the most discerning ear and brings unprecedented sound performance and beauty to every installation.

## PROFICIENT. Reference

SUB STATION APP

**Auto Setup** - DSP room correction easily configures the EQ settings with the push of a button. Allowing for the maximum listening experience wherever these are placed.

| GENERAL SPECIFICATIONS | FTEQ-12                                                    |
|------------------------|------------------------------------------------------------|
| Woofer Size/Type       | Dual 12" High-excursion Kevlar Cone with Big-Roll Surround |
| Frequency Response     | 17-200Hz                                                   |
| Amplifier Power        | 1000 Watts x 2                                             |
| Communication Type     | Bluetooth Low Energy                                       |
| Crossover Frequency    | 40-500Hz                                                   |
| Voltage                | 100-120VAC or 220-240VAC Selectable                        |
| Cabinet                | 1" High Gloss MDF                                          |
| Dimensions             | 19.2" x 18.1" x 17.7" (488mm x 460mm x 450mm)              |
| Weight                 | 102.5lbs / 46.5Kg                                          |
| Warranty               | 2 Year                                                     |