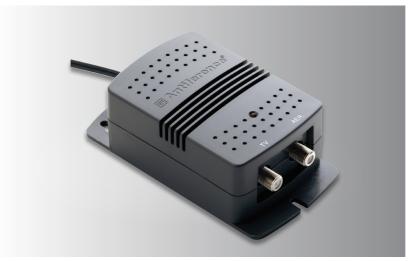

## Masthead Power Supply · F Connector

|  | SPECIFICATION       |                       |  |
|--|---------------------|-----------------------|--|
|  | Product:            | PSF1200               |  |
|  | Mains Power Supply  | 230V AC ± 10% 50Hz    |  |
|  | Fitted Mains Plug   | BS1363 3A rating      |  |
|  | Output Power Supply | + 12V DC (±10%) 100mA |  |
|  | Connection          | F -Type connector     |  |
|  | Insertion Loss      | <1dB (46-1000MHz)     |  |
|  |                     |                       |  |

This Pro-Series power supply continues to be popular, supplied with F connectors and 100mA output. The housing is grey and also has screw holes for securing the unit on skirting boards or on eaves with a loft.