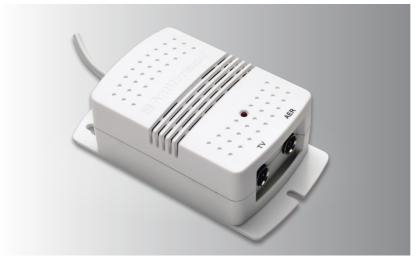

## Masthead Power Supply · IEC Connector

SPECIFICATION

| Product:            | P1200T                |  |
|---------------------|-----------------------|--|
| Mains Power Supply  | 230V AC ± 10% 50Hz    |  |
| Fitted Mains Plug   | BS1363 3A rating      |  |
| Output Power Supply | + 12V DC (±10%) 100mA |  |
| Connection          | IEC connector         |  |
| Insertion Loss      | <1dB (46-1000MHz)     |  |
|                     |                       |  |

The P1200T is our only IEC connector power supply particularly useful for replacing old IEC power supplies where changing the connectors is not practical or desirable. It is supplied in a white housing with 100mA output