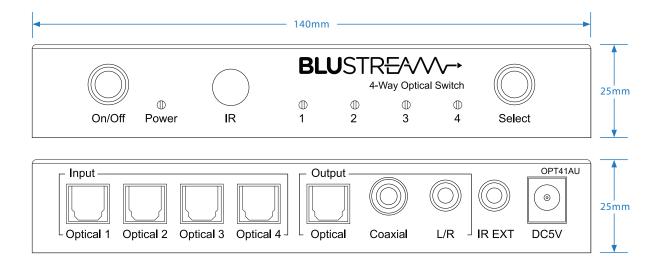

## **Connectivity**

- Audio Input Connectors: 4 x Optical (S/PDIF)
- Output Connectors: 1 x Optical (S/PDIF), 1 x RCA (S/PDIF) & 1 x Analogue audio L/R (3.5mm stereo jack)
- IR Input Ports: 1 x 3.5mm stereo jack

## **Specifications**

- Shipping Weight: 0.5kg
- Operating Temperature: 32°F to 104°F (0°C to 40°C)
- Storage Temperature: -4°F to 140°F (-20°C to 60°C)
- Dimensions (W x H x D): 140mm x 25mm x 70mm