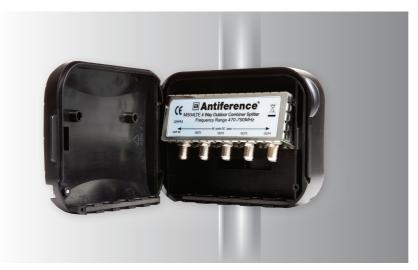

75 Series masthead splitters enable a single television aerial to be connected to 2, 3 or 4 TV sets. Supplied in a weatherproof housing and feature a DC pass allowing the splitter to be used with a masthead amplifier if required. Can be mounted to mast or wall or soffit.

## **75SERIES** Masthead Splitters • 2, 3 & 4 Output

| SPECIFICATION        |               |            |            |  |  |
|----------------------|---------------|------------|------------|--|--|
| Product Range:       | MS02LTE       | MS03LTE    | MS04LTE    |  |  |
| No. of Inputs        | 1             | 1          | 1          |  |  |
| No. of Outputs       | 2             | 3          | 4          |  |  |
| Frequency range      | 470-790MHz    | 470-790MHz | 470-790MHz |  |  |
| Insertion Loss       | <3.5dB        | <6dB       | <8dB       |  |  |
| Isolation Ports      | >20dB         | >30dB      | >30dB      |  |  |
| DC Pass on all ports | Input 1 x 12V | 100mA      |            |  |  |