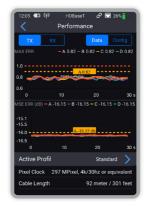

#### **Performance Data**

Live-stream monitoring of individual twisted pair performance over the HDBaseT™ link allows for signal quality to be viewed in real-time

## System configuration

Active analysis of the link in place with feedback on various connectivity supported and in use over the link being tested