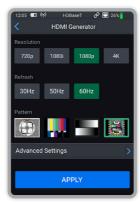

## **HDMI Pattern Generator**

Capable of generating a test pattern at a number of differing video resolutions/refresh rates, when no source device is available