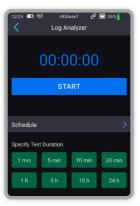

### Log Analyzer

Long term HDBaseT™ testing capabilities allow for intermittent faults to be identified by analysing signals over extended periods of time