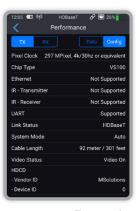

#### **Performance Data**

Live-stream monitoring of individual twisted pair performance over the HDBaseT™ link allows for signal quality to be viewed in real-time

## System configuration

Active analysis of the link in place with feedback on various connectivity supported and in use over the link being tested