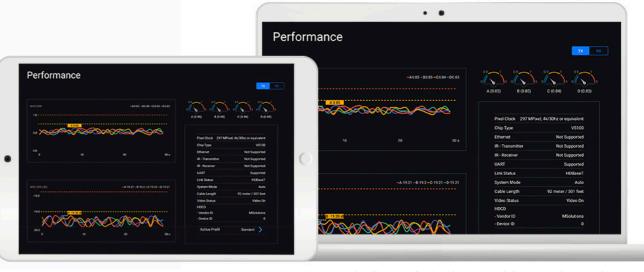

# **Unrivalled & Unique Testing Performance**

The graphical user interfaces of the MS-TestPro allows for both remote performance testing from a connected laptop, tablet or smart phone, along with the 3.5" full colour touch screen built-into the tester.

#### **Performance Data**

Live-stream monitoring of individual twisted pair performance over the HDBaseT™ link allows for signal quality to be viewed in real-time

## System configuration

Active analysis of the link in place with feedback on various connectivity supported and in use over the link being tested