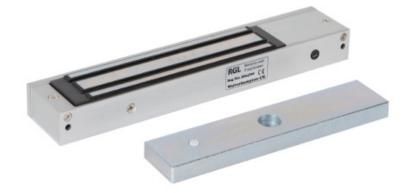

# Slimline Magnetic Lock (600lb)

#### Technical specifications

- · Aluminium housing.
- 12/24 VDC @480/240mA.
- 280kgs (600lb) holding force.
- Built in surge protection.
- ML600-M = Monitored

| ML600 / ML600-M | 250x42x25 (mm) | Magnetic Lock 600lb / 280kg | 1.97Kg (Boxed) / 1.13Kg (Unboxed) |
|-----------------|----------------|-----------------------------|-----------------------------------|
| Armature        | 180x35x10 (mm) | Metal armature plate        | 664g (Unboxed)                    |
| BK600ZL         | Z = 180L (mm)  | ZL Bracket                  | 644g (Boxed) / 556g (Unboxed)     |
| BK600L          | L = 251L (mm)  | L Bracket                   | 188g (Unboxed)                    |