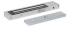

# Slimline Magnetic Lock (600lb)

#### Technical specifications

- · Aluminium housing.
- 12/24 VDC @480/240mA.
- 280kgs (600lb) holding force.
- Built in surge protection.
- ML600-M = Monitored

| ML600 / ML600-M | 250x42x25 (mm) | Magnetic Lock 600lb / 280kg | 1.97Kg (Boxed) / 1.13Kg (Unboxed) |
|-----------------|----------------|-----------------------------|-----------------------------------|
| Armature        | 180x35x10 (mm) | Metal armature plate        | 664g (Unboxed)                    |
| BK600ZL         | Z = 180L (mm)  | ZL Bracket                  | 644g (Boxed) / 556g (Unboxed)     |
| BK600L          | L = 251L (mm)  | L Bracket                   | 188g (Unboxed)                    |