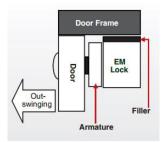

### Suitable brackets:

- BK600ZL (ZL Bracket)
- BK600L (L Bracket)
- AH600 (Armature Housing)