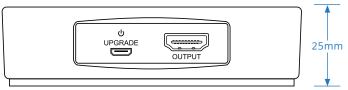

### **Specifications**

- Video Input Connectors: 1 x HDMI Type A, 19-pin, female, 1 x USB-C Type C, 1 x Mini Display™ Port
- Video Output Connectors: 1 x HDMI Type A, 19-pin, female
- Local power input: 1 x Micro USB, female
- Casing Dimensions (Dia x H): 105mm x 25mm
- Operating Temperature: 32°F to 104°F (0°C to 40°C)
- Storage Temperature: -4°F to 140°F (-20°C to 60°C)
- Power Supply: 5V/1A DC