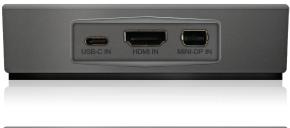

#### **Key Features**

- Features 1 x HDMI, 1 x USB-C and 1 x Mini DisplayPort™ input which can be switched to a single HDMI output
- Supports HDMI 2.0 18Gbps specification including HDR
- Supports resolutions up to 4K UHD 60Hz 4:4:4
- Supports all known HDMI audio formats including Dolby TrueHD, Dolby Atmos, Dolby Digital Plus and DTS-HD Master Audio transmission
- Supports Mini DisplayPort™ up to 4K UHD 60Hz 4:4:4, DP1.2
- Supports USB Type C up to 4K UHD 60Hz 4:4:4, DP1.2
- Supports both manual or automatic source selection
- HDCP 2.2 compliant

### **Specifications**

- Video Input Connectors: 1 x HDMI Type A, 19-pin, female, 1 x USB-C Type C, 1 x Mini Display™ Port
- Video Output Connectors: 1 x HDMI Type A, 19-pin, female
- Local power input: 1 x Micro USB, female
- Casing Dimensions (Dia x H): 105mm x 25mm
- Operating Temperature: 32°F to 104°F (0°C to 40°C)
- Storage Temperature: -4°F to 140°F (-20°C to 60°C)
- Power Supply: 5V/1A DC