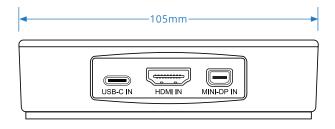

#### **Key Features**

- Features 1 x HDMI, 1 x USB-C and 1 x Mini DisplayPort™ input which can be switched to a single HDMI output
- Supports HDMI 2.0 18Gbps specification including HDR
- Supports resolutions up to 4K UHD 60Hz 4:4:4
- Supports all known HDMI audio formats including Dolby TrueHD, Dolby Atmos, Dolby Digital Plus and DTS-HD Master Audio transmission
- Supports Mini DisplayPort™ up to 4K UHD 60Hz 4:4:4, DP1.2
- Supports USB Type C up to 4K UHD 60Hz 4:4:4, DP1.2
- Supports both manual or automatic source selection
- HDCP 2.2 compliant

### **Specifications**

- Video Input Connectors: 1 x HDMI Type A, 19-pin, female, 1 x USB-C Type C, 1 x Mini Display™ Port
- Video Output Connectors: 1 x HDMI Type A, 19-pin, female
- Local power input: 1 x Micro USB, female
- Casing Dimensions (Dia x H): 105mm x 25mm
- Operating Temperature: 32°F to 104°F (0°C to 40°C)
- Storage Temperature: -4°F to 140°F (-20°C to 60°C)
- Power Supply: 5V/1A DC