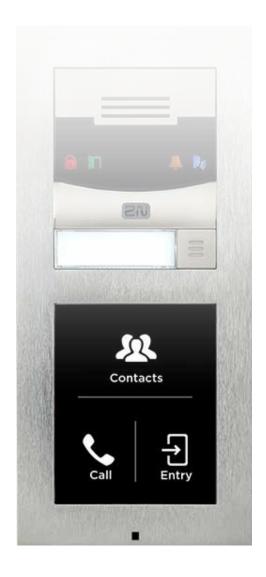

## MODULE FOR 2N° IP VERSO & 2N° LTE VERSO

The Touch Display module for the 2N® IP Verso door intercom. This upmarket, four-inch LCD display captivates with its intuitive controls and search function. In addition, it is resistant to water and mechanical damage to the utmost, and is very easy to read, not only in total darkness, but even in direct sunlight.

- Tree-structured phone book with capacity for up to 10,000 contacts
- Touch keypad for access code entry
- During idle time can show a slideshow, e.g. the company logo
- Scramble keypad to prevent onlookers from detecting the access code