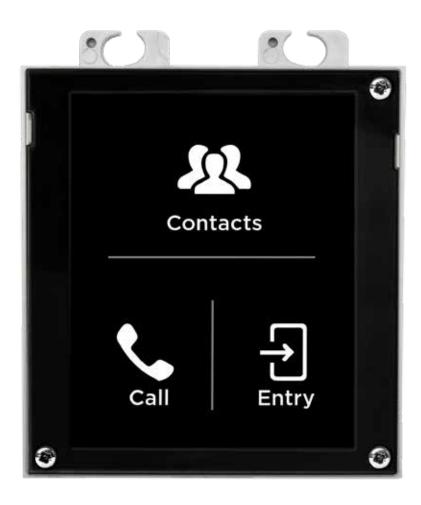

## MODULE FOR 2N° IP VERSO & 2N° LTE VERSO

The Touch Display module for the 2N® IP Verso door intercom. This upmarket, four-inch LCD display captivates with its intuitive controls and search function. In addition, it is resistant to water and mechanical damage to the utmost, and is very easy to read, not only in total darkness, but even in direct sunlight.

- Tree-structured phone book with capacity for up to 10,000 contacts
- Touch keypad for access code entry
- During idle time can show a slideshow, e.g. the company logo
- Scramble keypad to prevent onlookers from detecting the access code